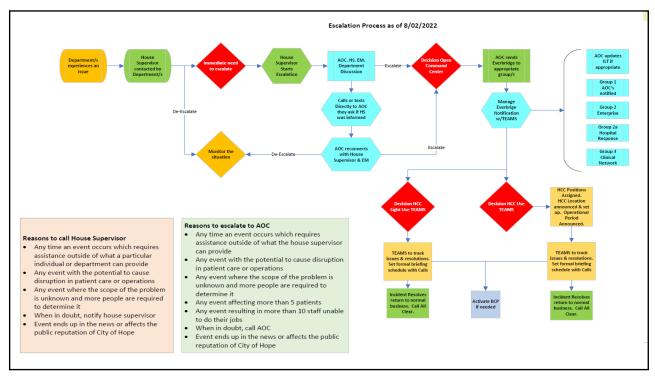

# Oh Sh\*@! Another Code Triage!

- Remain calm.
- Assign your backup AOC or Leader over the impacted area...who has been TRAINED of course!
- Open a second TEAMS through Mass Notification alert.
- Know that some teams may need to FLEX between Commands.
- Assign SPECIFIC Update Times.
- Set DETAILED Milestones.
- When can do an ALL CLEAR.
- DEBRIEF or Hotwash ASAP.
- Track any outliers.