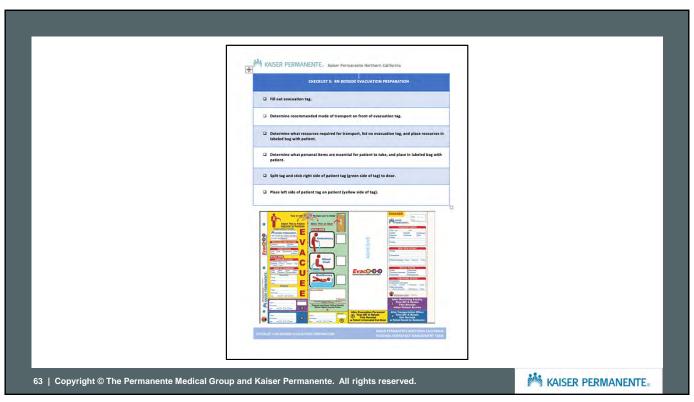

# **Evacuation Tags**

| Originating Facility: Kaiser, 1950 Oakla                 |                                                                                                                                                                                                                                                                                                                                                                                                                                                                                                                                                                                                                                                                                                                                                                                                                                                                                                                                                                                                                                                                                                                                                                                                                                                                                                                                                                                                                                                                                                                                                                                                                                                                                                                                                                                                                                                                                                                                                                                                                                                                                                                             |  |
|----------------------------------------------------------|-----------------------------------------------------------------------------------------------------------------------------------------------------------------------------------------------------------------------------------------------------------------------------------------------------------------------------------------------------------------------------------------------------------------------------------------------------------------------------------------------------------------------------------------------------------------------------------------------------------------------------------------------------------------------------------------------------------------------------------------------------------------------------------------------------------------------------------------------------------------------------------------------------------------------------------------------------------------------------------------------------------------------------------------------------------------------------------------------------------------------------------------------------------------------------------------------------------------------------------------------------------------------------------------------------------------------------------------------------------------------------------------------------------------------------------------------------------------------------------------------------------------------------------------------------------------------------------------------------------------------------------------------------------------------------------------------------------------------------------------------------------------------------------------------------------------------------------------------------------------------------------------------------------------------------------------------------------------------------------------------------------------------------------------------------------------------------------------------------------------------------|--|
| Person(s) Completing Form:  Disposition:  Home  Transfer | Date   I    Out   I |  |
| (i) wEquipment                                           | Arrival Confirmed Time:  Notes:  Family Notified  Fraculation Tag Sent  Fraculation Report Sent                                                                                                                                                                                                                                                                                                                                                                                                                                                                                                                                                                                                                                                                                                                                                                                                                                                                                                                                                                                                                                                                                                                                                                                                                                                                                                                                                                                                                                                                                                                                                                                                                                                                                                                                                                                                                                                                                                                                                                                                                             |  |
| Disposition:   Home  Transfer                            | St. St. C. C. C. P.CJ. St. C. C. St. C. C. St. C.                                                                                                                                                                                                                                                                                                                                                                                                                                                                                                                                                                                                                                                                                                                                                                                                                                                                                                                                                                                                                                                                                                                                                                                                                                                                                                                                                                                                                                                                                                                                                                                                                                                                                                                                                                                                                                                                                                                                                                                                                                       |  |
| © wiCopinent.  Disposition: © Home © Transfer            | Family Notified DEviacation Tag Sent DEviacation Report Sert  ALS DES DOCT PROV DECU DESCRIPTION  Transfer Time:                                                                                                                                                                                                                                                                                                                                                                                                                                                                                                                                                                                                                                                                                                                                                                                                                                                                                                                                                                                                                                                                                                                                                                                                                                                                                                                                                                                                                                                                                                                                                                                                                                                                                                                                                                                                                                                                                                                                                                                                            |  |
| © etopomer  Disposition: @ Home @Transfer                | Arrival Confirmed Time :  Nation  Family Notified © Execution Tay Sent © Faccution Report Sent  © ALS © BLS © CCT © PCU © MCU © Bestive © Prince Valida                                                                                                                                                                                                                                                                                                                                                                                                                                                                                                                                                                                                                                                                                                                                                                                                                                                                                                                                                                                                                                                                                                                                                                                                                                                                                                                                                                                                                                                                                                                                                                                                                                                                                                                                                                                                                                                                                                                                                                     |  |
|                                                          | Destination Transfer Trans Avival Confirmed Trans Name                                                                                                                                                                                                                                                                                                                                                                                                                                                                                                                                                                                                                                                                                                                                                                                                                                                                                                                                                                                                                                                                                                                                                                                                                                                                                                                                                                                                                                                                                                                                                                                                                                                                                                                                                                                                                                                                                                                                                                                                                                                                      |  |
| © wtopupmet.  Disposition: @ Home @Transfer              | Panity Motified Discountair Tag Sent Of Execution Report Sent     ALS (BLR S) CCT (PRO! (BRO! (Bashler (B) Princip Motion     Destination Transfer Time (B)     Arthald Confirmed Time (B)     Motion (B)                                                                                                                                                                                                                                                                                                                                                                                                                                                                                                                                                                                                                                                                                                                                                                                                                                                                                                                                                                                                                                                                                                                                                                                                                                                                                                                                                                                                                                                                                                                                                                                                                                                                                                                                                                                                                                                                                                                   |  |
| or Chaptenet TrionTays.com                               | Family Notified Evacuation Tag Sent Evacuation Report Sent  TriageTags.com                                                                                                                                                                                                                                                                                                                                                                                                                                                                                                                                                                                                                                                                                                                                                                                                                                                                                                                                                                                                                                                                                                                                                                                                                                                                                                                                                                                                                                                                                                                                                                                                                                                                                                                                                                                                                                                                                                                                                                                                                                                  |  |