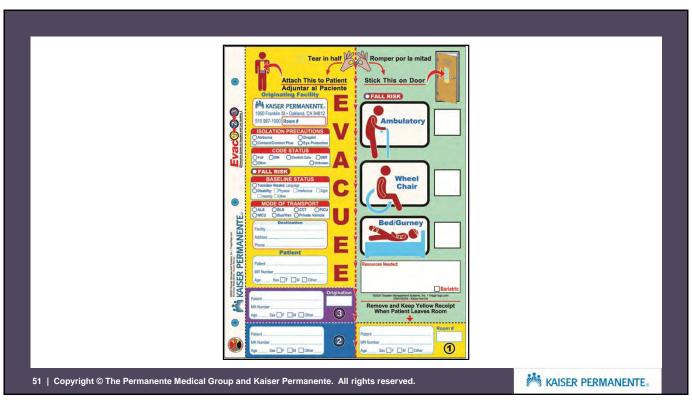

# **Evacuation Tags**

| Originating Facility: Kaiser, 1950 Oakla                 |                                                                                                                                                                                                                                                                                                                                                                                                                                                                                                                                                                                                                                                                                                                                                                                                                                                                                                                                                                                                                                                                                                                                                                                                                                                                                                                                                                                                                                                                                                                                                                                                                                                                                                                                                                                                                                                                                                                                                                                                                                                                                                                             |  |
|----------------------------------------------------------|-----------------------------------------------------------------------------------------------------------------------------------------------------------------------------------------------------------------------------------------------------------------------------------------------------------------------------------------------------------------------------------------------------------------------------------------------------------------------------------------------------------------------------------------------------------------------------------------------------------------------------------------------------------------------------------------------------------------------------------------------------------------------------------------------------------------------------------------------------------------------------------------------------------------------------------------------------------------------------------------------------------------------------------------------------------------------------------------------------------------------------------------------------------------------------------------------------------------------------------------------------------------------------------------------------------------------------------------------------------------------------------------------------------------------------------------------------------------------------------------------------------------------------------------------------------------------------------------------------------------------------------------------------------------------------------------------------------------------------------------------------------------------------------------------------------------------------------------------------------------------------------------------------------------------------------------------------------------------------------------------------------------------------------------------------------------------------------------------------------------------------|--|
| Person(s) Completing Form:  Disposition:  Home  Transfer | Date   I    Out   I |  |
| (i) wEquipment                                           | Arrival Confirmed Time:  Notes:  Family Notified  Fraculation Tag Sent  Fraculation Report Sent                                                                                                                                                                                                                                                                                                                                                                                                                                                                                                                                                                                                                                                                                                                                                                                                                                                                                                                                                                                                                                                                                                                                                                                                                                                                                                                                                                                                                                                                                                                                                                                                                                                                                                                                                                                                                                                                                                                                                                                                                             |  |
| Disposition:   Home  Transfer                            | St. St. C. C. C. P.CJ. St. C. C. St. C. C. St. C.                                                                                                                                                                                                                                                                                                                                                                                                                                                                                                                                                                                                                                                                                                                                                                                                                                                                                                                                                                                                                                                                                                                                                                                                                                                                                                                                                                                                                                                                                                                                                                                                                                                                                                                                                                                                                                                                                                                                                                                                                                       |  |
| © wiCopinent.  Disposition: © Home © Transfer            | Family Notified DEviacation Tag Sent DEviacation Report Sert  ALS DES DOCT PROV DECU DESCRIPTION  Transfer Time:                                                                                                                                                                                                                                                                                                                                                                                                                                                                                                                                                                                                                                                                                                                                                                                                                                                                                                                                                                                                                                                                                                                                                                                                                                                                                                                                                                                                                                                                                                                                                                                                                                                                                                                                                                                                                                                                                                                                                                                                            |  |
| © etopomer  Disposition: @ Home @Transfer                | Arrival Confirmed Time :  Nation  Family Notified © Execution Tay Sent © Faccution Report Sent  © ALS © BLS © CCT © PCU © MCU © Bestive © Prince Valida                                                                                                                                                                                                                                                                                                                                                                                                                                                                                                                                                                                                                                                                                                                                                                                                                                                                                                                                                                                                                                                                                                                                                                                                                                                                                                                                                                                                                                                                                                                                                                                                                                                                                                                                                                                                                                                                                                                                                                     |  |
|                                                          | Destination Transfer Trans Avival Confirmed Trans Name                                                                                                                                                                                                                                                                                                                                                                                                                                                                                                                                                                                                                                                                                                                                                                                                                                                                                                                                                                                                                                                                                                                                                                                                                                                                                                                                                                                                                                                                                                                                                                                                                                                                                                                                                                                                                                                                                                                                                                                                                                                                      |  |
| © wtopupmet.  Disposition: @ Home @Transfer              | Panity Motified Discountair Tag Sent Of Execution Report Sent     ALS (BLR S) CCT (PRO! (BRO! (Bashler (B) Princip Motion     Destination Transfer Time (B)     Arthald Confirmed Time (B)     Motion (B)                                                                                                                                                                                                                                                                                                                                                                                                                                                                                                                                                                                                                                                                                                                                                                                                                                                                                                                                                                                                                                                                                                                                                                                                                                                                                                                                                                                                                                                                                                                                                                                                                                                                                                                                                                                                                                                                                                                   |  |
| or Chaptenet TrionTays.com                               | Family Notified Evacuation Tag Sent Evacuation Report Sent  TriageTags.com                                                                                                                                                                                                                                                                                                                                                                                                                                                                                                                                                                                                                                                                                                                                                                                                                                                                                                                                                                                                                                                                                                                                                                                                                                                                                                                                                                                                                                                                                                                                                                                                                                                                                                                                                                                                                                                                                                                                                                                                                                                  |  |