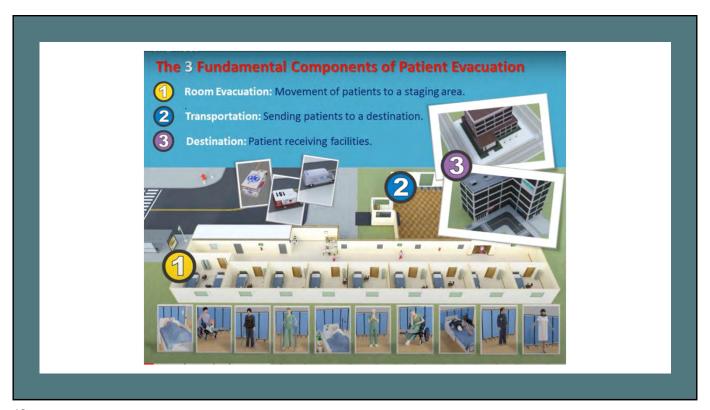

#### **Additional Staging Considerations**

#### Group by acuity / level of care

ICU / PICU / NICU Med Surg Adult Med Surg Pediatric Labor & Delivery

#### **Additional labeling**

Transport method

- Bus /Car /Van
- Ambulance
- Critical Care Transport

Transport destination