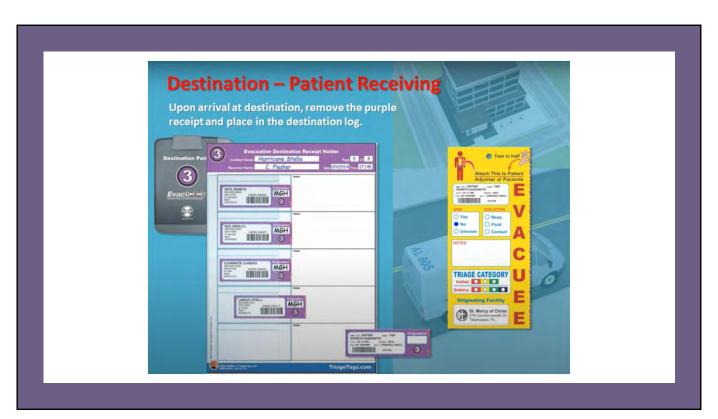

#### **KP NCAL Evacuation Toolkit Review**

KP Northern California Evacuation Resources & Toolkit Evacuation Plan Template
Introduction to the EVAC 123 Tracking System
Evac 123 Evacuation Kit/Tags for 200 patients
Evacuation Checklists

# **Evacuation Tags**

| Originating Facility: Kaiser, 1950 Oakla                 |                                                                                                                                                                                                                                                                                                                                                                                                                                                                                                                                                                                                                                                                                                                                                                                                                                                                                                                                                                                                                                                                                                                                                                                                                                                                                                                                                                                                                                                                                                                                                                                                                                                                                                                                                                                                                                                                                                                                                                                                                                                                                                                             |  |
|----------------------------------------------------------|-----------------------------------------------------------------------------------------------------------------------------------------------------------------------------------------------------------------------------------------------------------------------------------------------------------------------------------------------------------------------------------------------------------------------------------------------------------------------------------------------------------------------------------------------------------------------------------------------------------------------------------------------------------------------------------------------------------------------------------------------------------------------------------------------------------------------------------------------------------------------------------------------------------------------------------------------------------------------------------------------------------------------------------------------------------------------------------------------------------------------------------------------------------------------------------------------------------------------------------------------------------------------------------------------------------------------------------------------------------------------------------------------------------------------------------------------------------------------------------------------------------------------------------------------------------------------------------------------------------------------------------------------------------------------------------------------------------------------------------------------------------------------------------------------------------------------------------------------------------------------------------------------------------------------------------------------------------------------------------------------------------------------------------------------------------------------------------------------------------------------------|--|
| Person(s) Completing Form:  Disposition:  Home  Transfer | Date   I    Out   I |  |
| (i) wEquipment                                           | Arrival Confirmed Time:  Notes:  Family Notified  Fraculation Tag Sent  Fraculation Report Sent                                                                                                                                                                                                                                                                                                                                                                                                                                                                                                                                                                                                                                                                                                                                                                                                                                                                                                                                                                                                                                                                                                                                                                                                                                                                                                                                                                                                                                                                                                                                                                                                                                                                                                                                                                                                                                                                                                                                                                                                                             |  |
| Disposition:   Home  Transfer                            | St. St. C. C. C. P.CJ. St. C. C. St. C. C. St. C.                                                                                                                                                                                                                                                                                                                                                                                                                                                                                                                                                                                                                                                                                                                                                                                                                                                                                                                                                                                                                                                                                                                                                                                                                                                                                                                                                                                                                                                                                                                                                                                                                                                                                                                                                                                                                                                                                                                                                                                                                                       |  |
| © wiCopinent.  Disposition: © Home © Transfer            | Family Notified DEviacation Tag Sent DEviacation Report Sert  ALS DES DOCT PROV DECU DESCRIPTION  Transfer Time:                                                                                                                                                                                                                                                                                                                                                                                                                                                                                                                                                                                                                                                                                                                                                                                                                                                                                                                                                                                                                                                                                                                                                                                                                                                                                                                                                                                                                                                                                                                                                                                                                                                                                                                                                                                                                                                                                                                                                                                                            |  |
| © etopomer  Disposition: @ Home @Transfer                | Arrival Confirmed Time :  Nation  Family Notified © Execution Tay Sent © Faccution Report Sent  © ALS © BLS © CCT © PCU © MCU © Bestive © Prince Valida                                                                                                                                                                                                                                                                                                                                                                                                                                                                                                                                                                                                                                                                                                                                                                                                                                                                                                                                                                                                                                                                                                                                                                                                                                                                                                                                                                                                                                                                                                                                                                                                                                                                                                                                                                                                                                                                                                                                                                     |  |
|                                                          | Destination Transfer Trans Avival Confirmed Trans Name                                                                                                                                                                                                                                                                                                                                                                                                                                                                                                                                                                                                                                                                                                                                                                                                                                                                                                                                                                                                                                                                                                                                                                                                                                                                                                                                                                                                                                                                                                                                                                                                                                                                                                                                                                                                                                                                                                                                                                                                                                                                      |  |
| © wtopupmet.  Disposition: @ Home @Transfer              | Panity Motified Discountair Tag Sent Of Execution Report Sent     ALS (BLR S) CCT (PRO! (BRO! (Bashler (B) Princip Motion     Destination Transfer Time (B)     Arthald Confirmed Time (B)     Motion (B)                                                                                                                                                                                                                                                                                                                                                                                                                                                                                                                                                                                                                                                                                                                                                                                                                                                                                                                                                                                                                                                                                                                                                                                                                                                                                                                                                                                                                                                                                                                                                                                                                                                                                                                                                                                                                                                                                                                   |  |
| or Chaptenet TrionTays.com                               | Family Notified Evacuation Tag Sent Evacuation Report Sent  TriageTags.com                                                                                                                                                                                                                                                                                                                                                                                                                                                                                                                                                                                                                                                                                                                                                                                                                                                                                                                                                                                                                                                                                                                                                                                                                                                                                                                                                                                                                                                                                                                                                                                                                                                                                                                                                                                                                                                                                                                                                                                                                                                  |  |