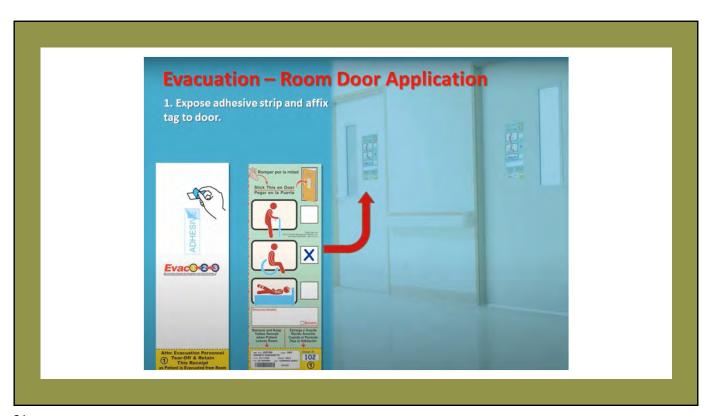

# **Evacuation Tags**

| Originating Facility: Kaiser, 1950 Oakla                 |                                                                                                                                                                                                                                                                                                                                                                                                                                                                                                                                                                                                                                                                                                                                                                                                                                                                                                                                                                                                                                                                                                                                                                                                                                                                                                                                                                                                                                                                                                                                                                                                                                                                                                                                                                                                                                                                                                                                                                                                                                                                                                                             |  |
|----------------------------------------------------------|-----------------------------------------------------------------------------------------------------------------------------------------------------------------------------------------------------------------------------------------------------------------------------------------------------------------------------------------------------------------------------------------------------------------------------------------------------------------------------------------------------------------------------------------------------------------------------------------------------------------------------------------------------------------------------------------------------------------------------------------------------------------------------------------------------------------------------------------------------------------------------------------------------------------------------------------------------------------------------------------------------------------------------------------------------------------------------------------------------------------------------------------------------------------------------------------------------------------------------------------------------------------------------------------------------------------------------------------------------------------------------------------------------------------------------------------------------------------------------------------------------------------------------------------------------------------------------------------------------------------------------------------------------------------------------------------------------------------------------------------------------------------------------------------------------------------------------------------------------------------------------------------------------------------------------------------------------------------------------------------------------------------------------------------------------------------------------------------------------------------------------|--|
| Person(s) Completing Form:  Disposition:  Home  Transfer | Date   I    Out   I |  |
| (i) wEquipment                                           | Arrival Confirmed Time:  Notes:  Family Notified  Fraculation Tag Sent  Fraculation Report Sent                                                                                                                                                                                                                                                                                                                                                                                                                                                                                                                                                                                                                                                                                                                                                                                                                                                                                                                                                                                                                                                                                                                                                                                                                                                                                                                                                                                                                                                                                                                                                                                                                                                                                                                                                                                                                                                                                                                                                                                                                             |  |
| Disposition:   Home  Transfer                            | St. St. C. C. C. P.CJ. St. C. C. St. C. C. St. C.                                                                                                                                                                                                                                                                                                                                                                                                                                                                                                                                                                                                                                                                                                                                                                                                                                                                                                                                                                                                                                                                                                                                                                                                                                                                                                                                                                                                                                                                                                                                                                                                                                                                                                                                                                                                                                                                                                                                                                                                                                       |  |
| © wiCopinent.  Disposition: © Home © Transfer            | Family Notified DEviacation Tag Sent DEviacation Report Sert  ALS DES DOCT PROV DECU DESCRIPTION  Transfer Time:                                                                                                                                                                                                                                                                                                                                                                                                                                                                                                                                                                                                                                                                                                                                                                                                                                                                                                                                                                                                                                                                                                                                                                                                                                                                                                                                                                                                                                                                                                                                                                                                                                                                                                                                                                                                                                                                                                                                                                                                            |  |
| © etopomer  Disposition: @ Home @Transfer                | Arrival Confirmed Time :  Nation  Family Notified © Execution Tay Sent © Faccution Report Sent  © ALS © BLS © CCT © PCU © MCU © Bestive © Prince Valida                                                                                                                                                                                                                                                                                                                                                                                                                                                                                                                                                                                                                                                                                                                                                                                                                                                                                                                                                                                                                                                                                                                                                                                                                                                                                                                                                                                                                                                                                                                                                                                                                                                                                                                                                                                                                                                                                                                                                                     |  |
|                                                          | Destination Transfer Trans Avival Confirmed Trans Name                                                                                                                                                                                                                                                                                                                                                                                                                                                                                                                                                                                                                                                                                                                                                                                                                                                                                                                                                                                                                                                                                                                                                                                                                                                                                                                                                                                                                                                                                                                                                                                                                                                                                                                                                                                                                                                                                                                                                                                                                                                                      |  |
| © wtopupmet.  Disposition: @ Home @Transfer              | Panity Motified Discountair Tag Sent Of Execution Report Sent     ALS (BLR S) CCT (PRO! (BRO! (Bashler (B) Princip Motion     Destination Transfer Time (B)     Arthald Confirmed Time (B)     Motion (B)                                                                                                                                                                                                                                                                                                                                                                                                                                                                                                                                                                                                                                                                                                                                                                                                                                                                                                                                                                                                                                                                                                                                                                                                                                                                                                                                                                                                                                                                                                                                                                                                                                                                                                                                                                                                                                                                                                                   |  |
| or Chaptenet TrionTays.com                               | Family Notified Evacuation Tag Sent Evacuation Report Sent  TriageTags.com                                                                                                                                                                                                                                                                                                                                                                                                                                                                                                                                                                                                                                                                                                                                                                                                                                                                                                                                                                                                                                                                                                                                                                                                                                                                                                                                                                                                                                                                                                                                                                                                                                                                                                                                                                                                                                                                                                                                                                                                                                                  |  |