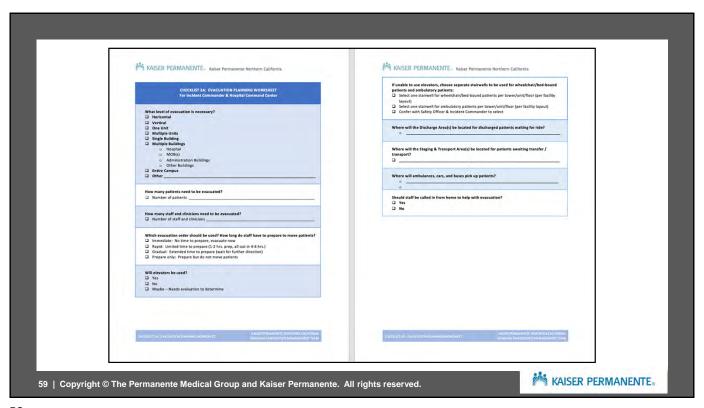

#### The Pre-Evacuation Stage

When evacuation is anticipated but not required or mandated.

#### **Key Steps:**

- Notify appropriate chain of command, internal and external
- Activate Hospital Command Center
- Evaluate hospital census for acuity and transfer requirements
- Transfer of patients ahead of evacuation requirement or mandate
- Review Evacuation Plan & Toolkit
- Prepare evacuation tags and checklists
- Assign Incident Commander and key Evacuation-specific roles