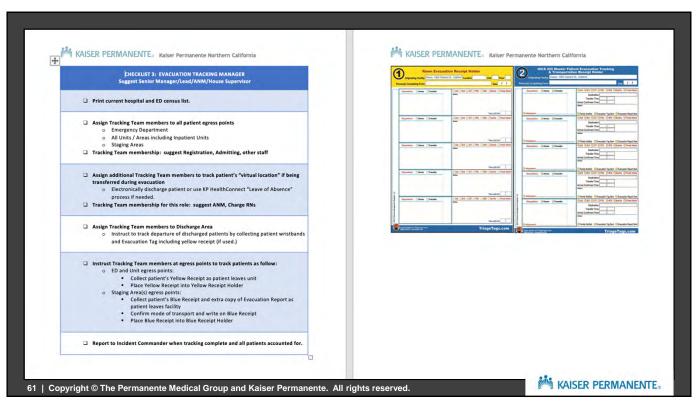

# **Evacuation Tags**

| Originating Facility: Kaiser, 1950 Oakla                 |                                                                                                                                                                                                                                                                                                                                                                                                                                                                                                                                                                                                                                                                                                                                                                                                                                                                                                                                                                                                                                                                                                                                                                                                                                                                                                                                                                                                                                                                                                                                                                                                                                                                                                                                                                                                                                                                                                                                                                                                                                                                                                                             |  |
|----------------------------------------------------------|-----------------------------------------------------------------------------------------------------------------------------------------------------------------------------------------------------------------------------------------------------------------------------------------------------------------------------------------------------------------------------------------------------------------------------------------------------------------------------------------------------------------------------------------------------------------------------------------------------------------------------------------------------------------------------------------------------------------------------------------------------------------------------------------------------------------------------------------------------------------------------------------------------------------------------------------------------------------------------------------------------------------------------------------------------------------------------------------------------------------------------------------------------------------------------------------------------------------------------------------------------------------------------------------------------------------------------------------------------------------------------------------------------------------------------------------------------------------------------------------------------------------------------------------------------------------------------------------------------------------------------------------------------------------------------------------------------------------------------------------------------------------------------------------------------------------------------------------------------------------------------------------------------------------------------------------------------------------------------------------------------------------------------------------------------------------------------------------------------------------------------|--|
| Person(s) Completing Form:  Disposition:  Home  Transfer | Date   I    Out   I |  |
| (i) wEquipment                                           | Arrival Confirmed Time:  Notes:  Family Notified  Fraculation Tag Sent  Fraculation Report Sent                                                                                                                                                                                                                                                                                                                                                                                                                                                                                                                                                                                                                                                                                                                                                                                                                                                                                                                                                                                                                                                                                                                                                                                                                                                                                                                                                                                                                                                                                                                                                                                                                                                                                                                                                                                                                                                                                                                                                                                                                             |  |
| Disposition:   Home  Transfer                            | St. St. C. C. C. P.CJ. St. C. C. St. C. C. St. C.                                                                                                                                                                                                                                                                                                                                                                                                                                                                                                                                                                                                                                                                                                                                                                                                                                                                                                                                                                                                                                                                                                                                                                                                                                                                                                                                                                                                                                                                                                                                                                                                                                                                                                                                                                                                                                                                                                                                                                                                                                       |  |
| © wiCopinent.  Disposition: © Home © Transfer            | Family Notified DEviacation Tag Sent DEviacation Report Sert  ALS DES DOCT PROV DECU DESCRIPTION  Transfer Time:                                                                                                                                                                                                                                                                                                                                                                                                                                                                                                                                                                                                                                                                                                                                                                                                                                                                                                                                                                                                                                                                                                                                                                                                                                                                                                                                                                                                                                                                                                                                                                                                                                                                                                                                                                                                                                                                                                                                                                                                            |  |
| © etopomer  Disposition: @ Home @Transfer                | Arrival Confirmed Time :  Nation  Family Notified © Execution Tay Sent © Faccution Report Sent  © ALS © BLS © CCT © PCU © MCU © Bestive © Prince Valida                                                                                                                                                                                                                                                                                                                                                                                                                                                                                                                                                                                                                                                                                                                                                                                                                                                                                                                                                                                                                                                                                                                                                                                                                                                                                                                                                                                                                                                                                                                                                                                                                                                                                                                                                                                                                                                                                                                                                                     |  |
|                                                          | Destination Transfer Trans Avival Confirmed Trans Name                                                                                                                                                                                                                                                                                                                                                                                                                                                                                                                                                                                                                                                                                                                                                                                                                                                                                                                                                                                                                                                                                                                                                                                                                                                                                                                                                                                                                                                                                                                                                                                                                                                                                                                                                                                                                                                                                                                                                                                                                                                                      |  |
| © wtopupmet.  Disposition: @ Home @Transfer              | Panity Motified Discountair Tag Sent Of Execution Report Sent     ALS (BLR S) CCT (PRO! (BRO! (Bashler (B) Princip Motion     Destination Transfer Time (B)     Arthald Confirmed Time (B)     Motion (B)                                                                                                                                                                                                                                                                                                                                                                                                                                                                                                                                                                                                                                                                                                                                                                                                                                                                                                                                                                                                                                                                                                                                                                                                                                                                                                                                                                                                                                                                                                                                                                                                                                                                                                                                                                                                                                                                                                                   |  |
| or Chaptenet TrionTays.com                               | Family Notified Evacuation Tag Sent Evacuation Report Sent  TriageTags.com                                                                                                                                                                                                                                                                                                                                                                                                                                                                                                                                                                                                                                                                                                                                                                                                                                                                                                                                                                                                                                                                                                                                                                                                                                                                                                                                                                                                                                                                                                                                                                                                                                                                                                                                                                                                                                                                                                                                                                                                                                                  |  |