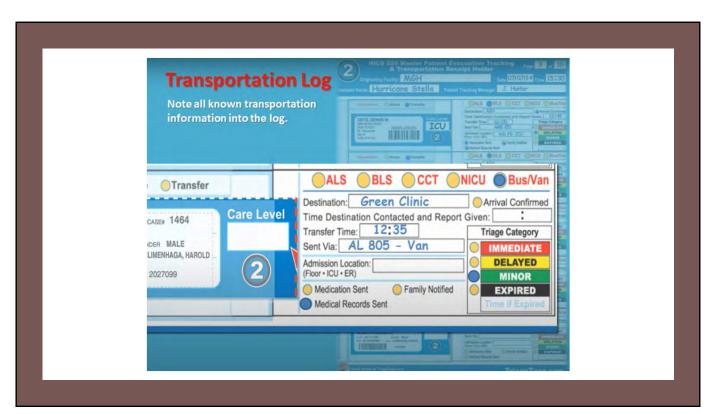

bsence for ED and Inpatient

#### **Training Resources:**

Evac 123 Tabletop Kit & Drill Tags

On Demand Evacuation Training

Recorded

Live / Real Time upon request

#### In-Person Regional Support Available on Request

Additional in-person consultative support for the medical center

21 | Copyright © The Permanente Medical Group and Kaiser Permanente. All rights reserved.

KAISER PERMANENTE

21

**Evacuation Plan Template** 





Introduction to the Evacuation 1-2-3 Tracking System

























#### **Additional Staging Considerations**

#### Group by acuity / level of care

ICU / PICU / NICU Med Surg Adult Med Surg Pediatric Labor & Delivery

#### **Additional labeling**

Transport method

- Bus /Car /Van
- Ambulance
- Critical Care Transport

Transport destination



























# **Evacuation Tags**









| Originating Facility: Kaiser, 1950 Oakla                 |