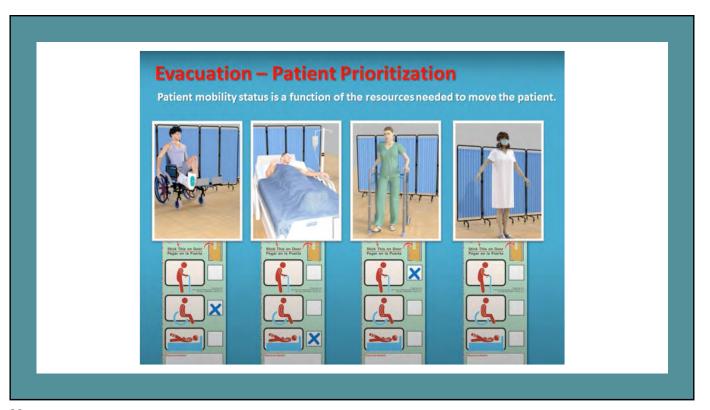

#### Group by acuity / level of care

ICU / PICU / NICU Med Surg Adult Med Surg Pediatric Labor & Delivery

#### **Additional labeling**

Transport method

- Bus /Car /Van
- Ambulance
- Critical Care Transport

Transport destination