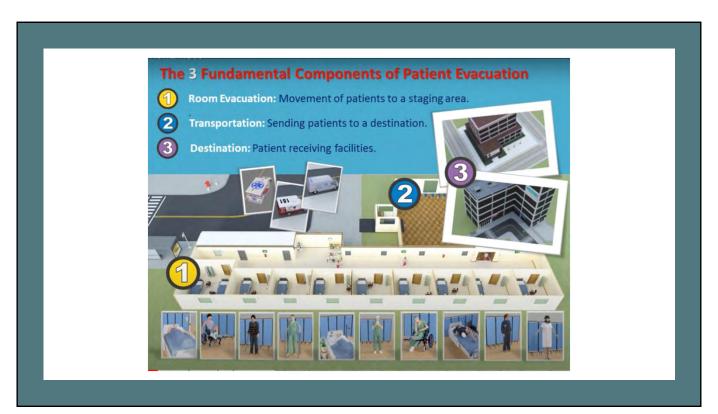

#### **Additional Staging Considerations**

#### Group by acuity / level of care

ICU / PICU / NICU Med Surg Adult Med Surg Pediatric Labor & Delivery

#### **Additional labeling**

Transport method

- Bus /Car /Van
- Ambulance
- Critical Care Transport

Transport destination