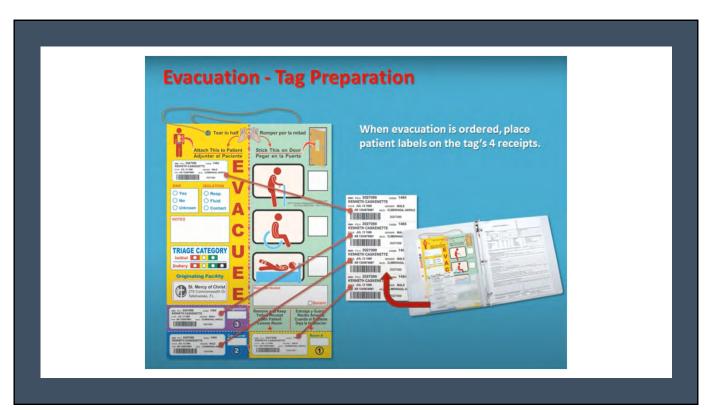

#### **KP NCAL Evacuation Toolkit Review**

KP Northern California Evacuation Resources & Toolkit Evacuation Plan Template
Introduction to the EVAC 123 Tracking System
Evac 123 Evacuation Kit/Tags for 200 patients
Evacuation Checklists

Pre-Evacuation Preparation Checklist

Evacuation-specific checklists to supplement HICS checklists