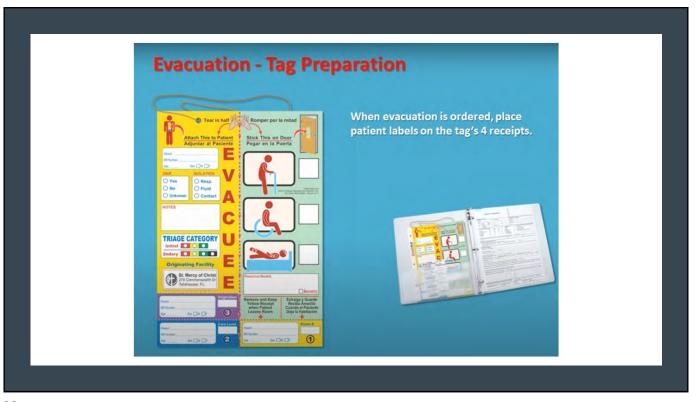

#### **KP NCAL Evacuation Toolkit Review**

KP Northern California Evacuation Resources & Toolkit Evacuation Plan Template
Introduction to the EVAC 123 Tracking System
Evac 123 Evacuation Kit/Tags for 200 patients
Evacuation Checklists

Pre-Evacuation Preparation Checklist

Evacuation-specific checklists to supplement HICS checklists