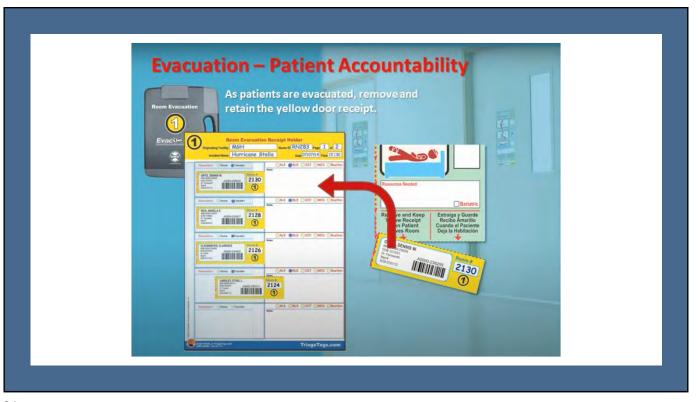

# **Evacuation Tags**

| Originating Facility: Kaiser, 1950 Oakla                 |                                                                                                                                                                                                                                                                                                                                                                                                                                                                                                                                                                                                                                                                                                                                                                                                                                                                                                                                                                                                                                                                                                                                                                                                                                                                                                                                                                                                                                                                                                                                                                                                                                                                                                                                                                                                                                                                                                                                                                                                                                                                                                                             |  |
|----------------------------------------------------------|-----------------------------------------------------------------------------------------------------------------------------------------------------------------------------------------------------------------------------------------------------------------------------------------------------------------------------------------------------------------------------------------------------------------------------------------------------------------------------------------------------------------------------------------------------------------------------------------------------------------------------------------------------------------------------------------------------------------------------------------------------------------------------------------------------------------------------------------------------------------------------------------------------------------------------------------------------------------------------------------------------------------------------------------------------------------------------------------------------------------------------------------------------------------------------------------------------------------------------------------------------------------------------------------------------------------------------------------------------------------------------------------------------------------------------------------------------------------------------------------------------------------------------------------------------------------------------------------------------------------------------------------------------------------------------------------------------------------------------------------------------------------------------------------------------------------------------------------------------------------------------------------------------------------------------------------------------------------------------------------------------------------------------------------------------------------------------------------------------------------------------|--|
| Person(s) Completing Form:  Disposition:  Home  Transfer | Date   I    Out   I |  |
| (i) wEquipment                                           | Arrival Confirmed Time:  Notes:  Family Notified  Fraculation Tag Sent  Fraculation Report Sent                                                                                                                                                                                                                                                                                                                                                                                                                                                                                                                                                                                                                                                                                                                                                                                                                                                                                                                                                                                                                                                                                                                                                                                                                                                                                                                                                                                                                                                                                                                                                                                                                                                                                                                                                                                                                                                                                                                                                                                                                             |  |
| Disposition:   Home  Transfer                            | St. St. C. C. C. P.CJ. St. C. C. St. C. C. St. C.                                                                                                                                                                                                                                                                                                                                                                                                                                                                                                                                                                                                                                                                                                                                                                                                                                                                                                                                                                                                                                                                                                                                                                                                                                                                                                                                                                                                                                                                                                                                                                                                                                                                                                                                                                                                                                                                                                                                                                                                                                       |  |
| © wiCopinent.  Disposition: © Home © Transfer            | Family Notified DEviacation Tag Sent DEviacation Report Sert  ALS DES DOCT PROV DECU DESCRIPTION  Transfer Time:                                                                                                                                                                                                                                                                                                                                                                                                                                                                                                                                                                                                                                                                                                                                                                                                                                                                                                                                                                                                                                                                                                                                                                                                                                                                                                                                                                                                                                                                                                                                                                                                                                                                                                                                                                                                                                                                                                                                                                                                            |  |
| © etopomer  Disposition: @ Home @Transfer                | Arrival Confirmed Time :  Nation  Family Notified © Execution Tay Sent © Faccution Report Sent  © ALS © BLS © CCT © PCU © MCU © Bestive © Prince Valida                                                                                                                                                                                                                                                                                                                                                                                                                                                                                                                                                                                                                                                                                                                                                                                                                                                                                                                                                                                                                                                                                                                                                                                                                                                                                                                                                                                                                                                                                                                                                                                                                                                                                                                                                                                                                                                                                                                                                                     |  |
|                                                          | Destination Transfer Trans Avival Confirmed Trans Name                                                                                                                                                                                                                                                                                                                                                                                                                                                                                                                                                                                                                                                                                                                                                                                                                                                                                                                                                                                                                                                                                                                                                                                                                                                                                                                                                                                                                                                                                                                                                                                                                                                                                                                                                                                                                                                                                                                                                                                                                                                                      |  |
| © wtopupmet.  Disposition: @ Home @Transfer              | Panity Motified Discountair Tag Sent Of Execution Report Sent     ALS (BLR S) CCT (PRO! (BRO! (Bashler (B) Princip Motion     Destination Transfer Time (B)     Arthald Confirmed Time (B)     Motion (B)                                                                                                                                                                                                                                                                                                                                                                                                                                                                                                                                                                                                                                                                                                                                                                                                                                                                                                                                                                                                                                                                                                                                                                                                                                                                                                                                                                                                                                                                                                                                                                                                                                                                                                                                                                                                                                                                                                                   |  |
| or Chaptenet TrionTays.com                               | Family Notified Evacuation Tag Sent Evacuation Report Sent  TriageTags.com                                                                                                                                                                                                                                                                                                                                                                                                                                                                                                                                                                                                                                                                                                                                                                                                                                                                                                                                                                                                                                                                                                                                                                                                                                                                                                                                                                                                                                                                                                                                                                                                                                                                                                                                                                                                                                                                                                                                                                                                                                                  |  |