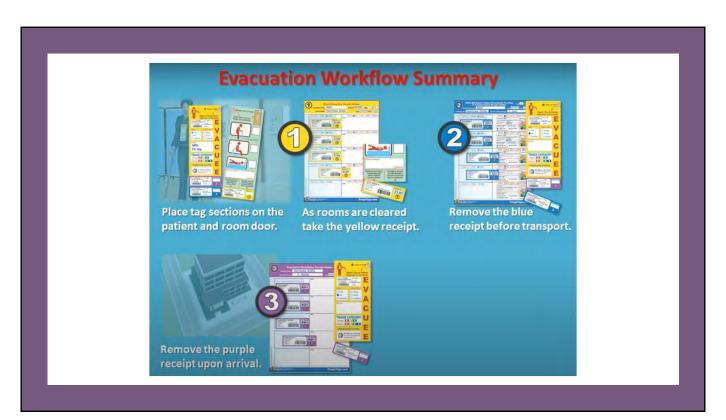

# **Evacuation Tags**

| Originating Facility: Kaiser, 1950 Oakla                 |                                                                                                                                                                                                                                                                                                                                                                                                                                                                                                                                                                                                                                                                                                                                                                                                                                                                                                                                                                                                                                                                                                                                                                                                                                                                                                                                                                                                                                                                                                                                                                                                                                                                                                                                                                                                                                                                                                                                                                                                                                                                                                                             |  |
|----------------------------------------------------------|-----------------------------------------------------------------------------------------------------------------------------------------------------------------------------------------------------------------------------------------------------------------------------------------------------------------------------------------------------------------------------------------------------------------------------------------------------------------------------------------------------------------------------------------------------------------------------------------------------------------------------------------------------------------------------------------------------------------------------------------------------------------------------------------------------------------------------------------------------------------------------------------------------------------------------------------------------------------------------------------------------------------------------------------------------------------------------------------------------------------------------------------------------------------------------------------------------------------------------------------------------------------------------------------------------------------------------------------------------------------------------------------------------------------------------------------------------------------------------------------------------------------------------------------------------------------------------------------------------------------------------------------------------------------------------------------------------------------------------------------------------------------------------------------------------------------------------------------------------------------------------------------------------------------------------------------------------------------------------------------------------------------------------------------------------------------------------------------------------------------------------|--|
| Person(s) Completing Form:  Disposition:  Home  Transfer | Date   I    Out   I |  |
| (i) wEquipment                                           | Arrival Confirmed Time:  Notes:  Family Notified  Fraculation Tag Sent  Fraculation Report Sent                                                                                                                                                                                                                                                                                                                                                                                                                                                                                                                                                                                                                                                                                                                                                                                                                                                                                                                                                                                                                                                                                                                                                                                                                                                                                                                                                                                                                                                                                                                                                                                                                                                                                                                                                                                                                                                                                                                                                                                                                             |  |
| Disposition:   Home  Transfer                            | St. St. C. C. C. P.CJ. St. C. C. St. C. C. St. C.                                                                                                                                                                                                                                                                                                                                                                                                                                                                                                                                                                                                                                                                                                                                                                                                                                                                                                                                                                                                                                                                                                                                                                                                                                                                                                                                                                                                                                                                                                                                                                                                                                                                                                                                                                                                                                                                                                                                                                                                                                       |  |
| © wiCopinent.  Disposition: © Home © Transfer            | Family Notified DEviacation Tag Sent DEviacation Report Sert  ALS DES DOCT PROV DECU DESCRIPTION  Transfer Time:                                                                                                                                                                                                                                                                                                                                                                                                                                                                                                                                                                                                                                                                                                                                                                                                                                                                                                                                                                                                                                                                                                                                                                                                                                                                                                                                                                                                                                                                                                                                                                                                                                                                                                                                                                                                                                                                                                                                                                                                            |  |
| © etopomer  Disposition: @ Home @Transfer                | Arrival Confirmed Time :  Nation  Family Notified © Execution Tay Sent © Faccution Report Sent  © ALS © BLS © CCT © PCU © MCU © Bestive © Prince Valida                                                                                                                                                                                                                                                                                                                                                                                                                                                                                                                                                                                                                                                                                                                                                                                                                                                                                                                                                                                                                                                                                                                                                                                                                                                                                                                                                                                                                                                                                                                                                                                                                                                                                                                                                                                                                                                                                                                                                                     |  |
|                                                          | Destination Transfer Trans Avival Confirmed Trans Name                                                                                                                                                                                                                                                                                                                                                                                                                                                                                                                                                                                                                                                                                                                                                                                                                                                                                                                                                                                                                                                                                                                                                                                                                                                                                                                                                                                                                                                                                                                                                                                                                                                                                                                                                                                                                                                                                                                                                                                                                                                                      |  |
| © wtopupmet.  Disposition: @ Home @Transfer              | Panity Motified Discountair Tag Sent Of Execution Report Sent     ALS (BLR S) CCT (PRO! (BRO! (Bashler (B) Princip Motion     Destination Transfer Time (B)     Arthald Confirmed Time (B)     Motion (B)                                                                                                                                                                                                                                                                                                                                                                                                                                                                                                                                                                                                                                                                                                                                                                                                                                                                                                                                                                                                                                                                                                                                                                                                                                                                                                                                                                                                                                                                                                                                                                                                                                                                                                                                                                                                                                                                                                                   |  |
| or Chaptenet TrionTays.com                               | Family Notified Evacuation Tag Sent Evacuation Report Sent  TriageTags.com                                                                                                                                                                                                                                                                                                                                                                                                                                                                                                                                                                                                                                                                                                                                                                                                                                                                                                                                                                                                                                                                                                                                                                                                                                                                                                                                                                                                                                                                                                                                                                                                                                                                                                                                                                                                                                                                                                                                                                                                                                                  |  |