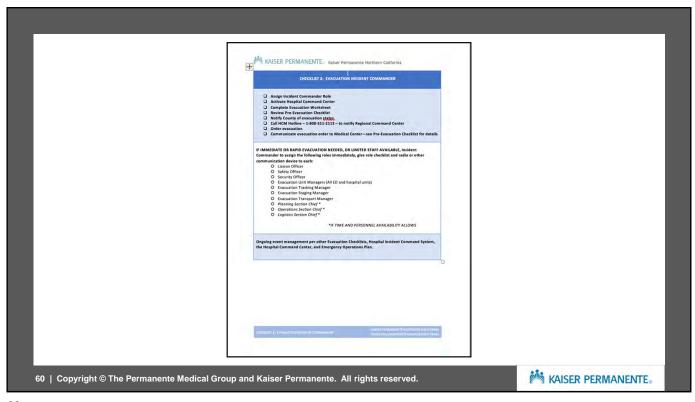

#### **Key Steps:**

- Notify appropriate chain of command, internal and external
- Activate Hospital Command Center
- Evaluate hospital census for acuity and transfer requirements
- Transfer of patients ahead of evacuation requirement or mandate
- Review Evacuation Plan & Toolkit
- Prepare evacuation tags and checklists
- Assign Incident Commander and key Evacuation-specific roles

16 | Copyright © The Permanente Medical Group and Kaiser Permanente. All rights reserved.

KAISER PERMANENTE