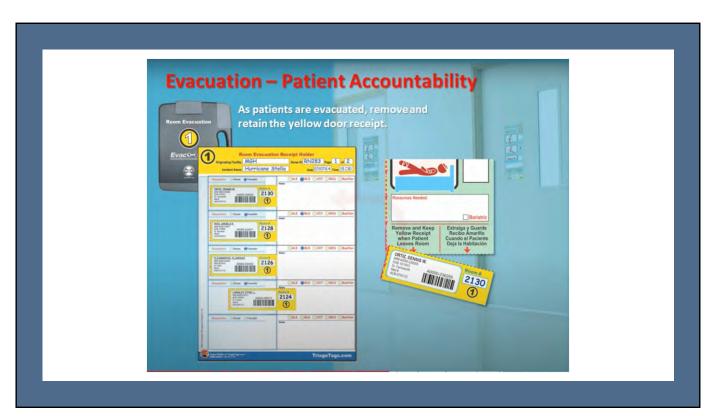

# **Evacuation Tags**

| Originating Facility: Kaiser, 1950 Oakla                 |                                                                                                                                                                                                                                                                                                                                                                                                                                                                                                                                                                                                                                                                                                                                                                                                                                                                                                                                                                                                                                                                                                                                                                                                                                                                                                                                                                                                                                                                                                                                                                                                                                                                                                                                                                                                                                                                                                                                                                                                                                                                                                                             |  |
|----------------------------------------------------------|-----------------------------------------------------------------------------------------------------------------------------------------------------------------------------------------------------------------------------------------------------------------------------------------------------------------------------------------------------------------------------------------------------------------------------------------------------------------------------------------------------------------------------------------------------------------------------------------------------------------------------------------------------------------------------------------------------------------------------------------------------------------------------------------------------------------------------------------------------------------------------------------------------------------------------------------------------------------------------------------------------------------------------------------------------------------------------------------------------------------------------------------------------------------------------------------------------------------------------------------------------------------------------------------------------------------------------------------------------------------------------------------------------------------------------------------------------------------------------------------------------------------------------------------------------------------------------------------------------------------------------------------------------------------------------------------------------------------------------------------------------------------------------------------------------------------------------------------------------------------------------------------------------------------------------------------------------------------------------------------------------------------------------------------------------------------------------------------------------------------------------|--|
| Person(s) Completing Form:  Disposition:  Home  Transfer | Date   I    Out   I |  |
| (i) wEquipment                                           | Arrival Confirmed Time:  Notes:  Family Notified  Fraculation Tag Sent  Fraculation Report Sent                                                                                                                                                                                                                                                                                                                                                                                                                                                                                                                                                                                                                                                                                                                                                                                                                                                                                                                                                                                                                                                                                                                                                                                                                                                                                                                                                                                                                                                                                                                                                                                                                                                                                                                                                                                                                                                                                                                                                                                                                             |  |
| Disposition:   Home  Transfer                            | St. St. C. C. C. P.CJ. St. C. C. St. C. C. St. C.                                                                                                                                                                                                                                                                                                                                                                                                                                                                                                                                                                                                                                                                                                                                                                                                                                                                                                                                                                                                                                                                                                                                                                                                                                                                                                                                                                                                                                                                                                                                                                                                                                                                                                                                                                                                                                                                                                                                                                                                                                       |  |
| © wiCopinent.  Disposition: © Home © Transfer            | Family Notified DEviacation Tag Sent DEviacation Report Sert  ALS DES DOCT PROV DECU DESCRIPTION  Transfer Time:                                                                                                                                                                                                                                                                                                                                                                                                                                                                                                                                                                                                                                                                                                                                                                                                                                                                                                                                                                                                                                                                                                                                                                                                                                                                                                                                                                                                                                                                                                                                                                                                                                                                                                                                                                                                                                                                                                                                                                                                            |  |
| © etopomer  Disposition: @ Home @Transfer                | Arrival Confirmed Time :  Nation  Family Notified © Execution Tay Sent © Faccution Report Sent  © ALS © BLS © CCT © PCU © MCU © Bestive © Prince Valida                                                                                                                                                                                                                                                                                                                                                                                                                                                                                                                                                                                                                                                                                                                                                                                                                                                                                                                                                                                                                                                                                                                                                                                                                                                                                                                                                                                                                                                                                                                                                                                                                                                                                                                                                                                                                                                                                                                                                                     |  |
|                                                          | Destination Transfer Trans Avival Confirmed Trans Name                                                                                                                                                                                                                                                                                                                                                                                                                                                                                                                                                                                                                                                                                                                                                                                                                                                                                                                                                                                                                                                                                                                                                                                                                                                                                                                                                                                                                                                                                                                                                                                                                                                                                                                                                                                                                                                                                                                                                                                                                                                                      |  |
| © wtopupmet.  Disposition: @ Home @Transfer              | Panity Motified Discountair Tag Sent Of Execution Report Sent     ALS (BLR S) CCT (PRO! (BRO! (Bashler (B) Princip Motion     Destination Transfer Time (B)     Arthald Confirmed Time (B)     Motion (B)                                                                                                                                                                                                                                                                                                                                                                                                                                                                                                                                                                                                                                                                                                                                                                                                                                                                                                                                                                                                                                                                                                                                                                                                                                                                                                                                                                                                                                                                                                                                                                                                                                                                                                                                                                                                                                                                                                                   |  |
| or Chaptenet TrionTays.com                               | Family Notified Evacuation Tag Sent Evacuation Report Sent  TriageTags.com                                                                                                                                                                                                                                                                                                                                                                                                                                                                                                                                                                                                                                                                                                                                                                                                                                                                                                                                                                                                                                                                                                                                                                                                                                                                                                                                                                                                                                                                                                                                                                                                                                                                                                                                                                                                                                                                                                                                                                                                                                                  |  |