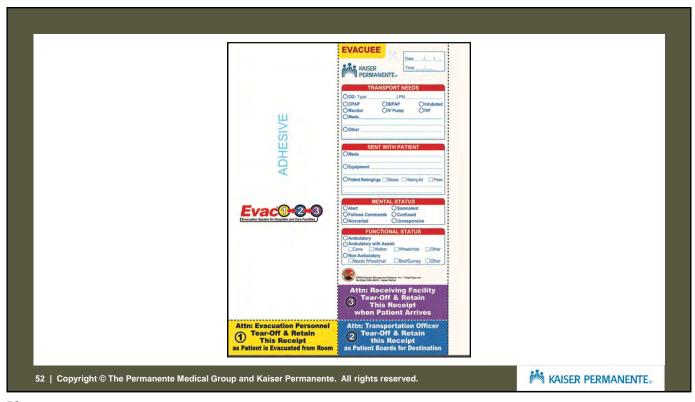

# **Evacuation Tags**

| Originating Facility: Kaiser, 1950 Oakla                 |                                                                                                                                                                                                                                                                                                                                                                                                                                                                                                                                                                                                                                                                                                                                                                                                                                                                                                                                                                                                                                                                                                                                                                                                                                                                                                                                                                                                                                                                                                                                                                                                                                                                                                                                                                                                                                                                                                                                                                                                                                                                                                                             |  |
|----------------------------------------------------------|-----------------------------------------------------------------------------------------------------------------------------------------------------------------------------------------------------------------------------------------------------------------------------------------------------------------------------------------------------------------------------------------------------------------------------------------------------------------------------------------------------------------------------------------------------------------------------------------------------------------------------------------------------------------------------------------------------------------------------------------------------------------------------------------------------------------------------------------------------------------------------------------------------------------------------------------------------------------------------------------------------------------------------------------------------------------------------------------------------------------------------------------------------------------------------------------------------------------------------------------------------------------------------------------------------------------------------------------------------------------------------------------------------------------------------------------------------------------------------------------------------------------------------------------------------------------------------------------------------------------------------------------------------------------------------------------------------------------------------------------------------------------------------------------------------------------------------------------------------------------------------------------------------------------------------------------------------------------------------------------------------------------------------------------------------------------------------------------------------------------------------|--|
| Person(s) Completing Form:  Disposition:  Home  Transfer | Date   I    Out   I |  |
| (i) wEquipment                                           | Arrival Confirmed Time:  Notes:  Family Notified  Fraculation Tag Sent  Fraculation Report Sent                                                                                                                                                                                                                                                                                                                                                                                                                                                                                                                                                                                                                                                                                                                                                                                                                                                                                                                                                                                                                                                                                                                                                                                                                                                                                                                                                                                                                                                                                                                                                                                                                                                                                                                                                                                                                                                                                                                                                                                                                             |  |
| Disposition:   Home  Transfer                            | St. St. C. C. C. P.CJ. St. C. C. St. C. C. St. C.                                                                                                                                                                                                                                                                                                                                                                                                                                                                                                                                                                                                                                                                                                                                                                                                                                                                                                                                                                                                                                                                                                                                                                                                                                                                                                                                                                                                                                                                                                                                                                                                                                                                                                                                                                                                                                                                                                                                                                                                                                       |  |
| © wiCopinent.  Disposition: © Home © Transfer            | Family Notified DEviacation Tag Sent DEviacation Report Sert  ALS DES DOCT PROV DECU DESCRIPTION  Transfer Time:                                                                                                                                                                                                                                                                                                                                                                                                                                                                                                                                                                                                                                                                                                                                                                                                                                                                                                                                                                                                                                                                                                                                                                                                                                                                                                                                                                                                                                                                                                                                                                                                                                                                                                                                                                                                                                                                                                                                                                                                            |  |
| © etopomer  Disposition: @ Home @Transfer                | Arrival Confirmed Time :  Nation  Family Notified © Execution Tay Sent © Faccution Report Sent  © ALS © BLS © CCT © PCU © MCU © Bestive © Prince Valida                                                                                                                                                                                                                                                                                                                                                                                                                                                                                                                                                                                                                                                                                                                                                                                                                                                                                                                                                                                                                                                                                                                                                                                                                                                                                                                                                                                                                                                                                                                                                                                                                                                                                                                                                                                                                                                                                                                                                                     |  |
|                                                          | Destination Transfer Trans Avival Confirmed Trans Name                                                                                                                                                                                                                                                                                                                                                                                                                                                                                                                                                                                                                                                                                                                                                                                                                                                                                                                                                                                                                                                                                                                                                                                                                                                                                                                                                                                                                                                                                                                                                                                                                                                                                                                                                                                                                                                                                                                                                                                                                                                                      |  |
| © wtopupmet.  Disposition: @ Home @Transfer              | Panity Motified Discountair Tag Sent Of Execution Report Sent     ALS (BLR S) CCT (PRO! (BRO! (Bashler (B) Princip Motion     Destination Transfer Time (B)     Arthald Confirmed Time (B)     Motion (B)                                                                                                                                                                                                                                                                                                                                                                                                                                                                                                                                                                                                                                                                                                                                                                                                                                                                                                                                                                                                                                                                                                                                                                                                                                                                                                                                                                                                                                                                                                                                                                                                                                                                                                                                                                                                                                                                                                                   |  |
| or Chaptenet TrionTays.com                               | Family Notified Evacuation Tag Sent Evacuation Report Sent  TriageTags.com                                                                                                                                                                                                                                                                                                                                                                                                                                                                                                                                                                                                                                                                                                                                                                                                                                                                                                                                                                                                                                                                                                                                                                                                                                                                                                                                                                                                                                                                                                                                                                                                                                                                                                                                                                                                                                                                                                                                                                                                                                                  |  |