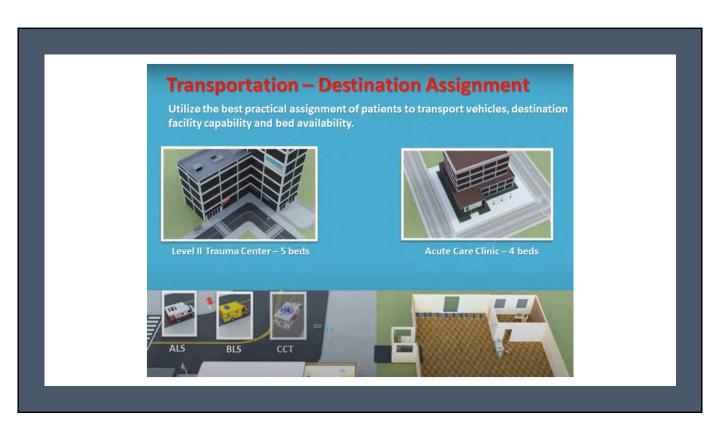

#### **Additional labeling**

Transport method

- Bus /Car /Van
- Ambulance
- Critical Care Transport

Transport destination