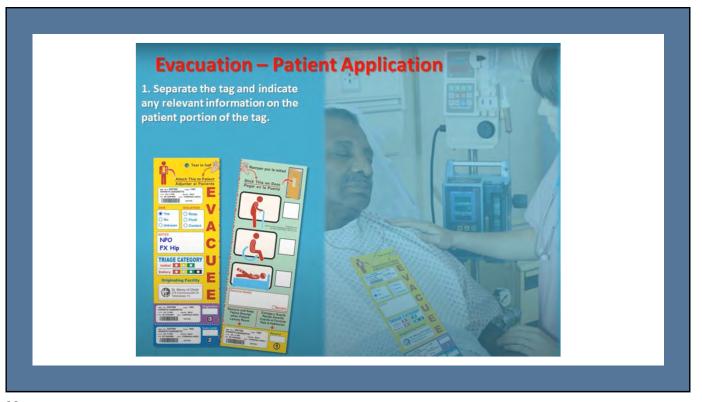

#### **Key Steps:**

- Notify appropriate chain of command, internal and external
- Activate Hospital Command Center
- Evaluate hospital census for acuity and transfer requirements
- Transfer of patients ahead of evacuation requirement or mandate
- Review Evacuation Plan & Toolkit
- Prepare evacuation tags and checklists
- Assign Incident Commander and key Evacuation-specific roles