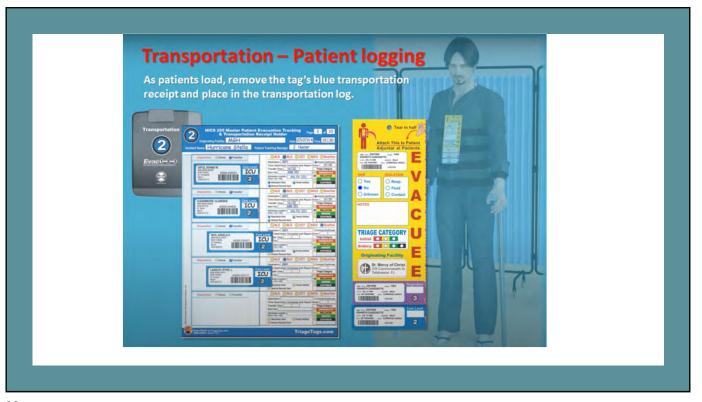

# **Evacuation Tags**

| Originating Facility: Kaiser, 1950 Oakla                 |                                                                                                                                                                                                                                                                                                                                                                                                                                                                                                                                                                                                                                                                                                                                                                                                                                                                                                                                                                                                                                                                                                                                                                                                                                                                                                                                                                                                                                                                                                                                                                                                                                                                                                                                                                                                                                                                                                                                                                                                                                                                                                                             |  |
|----------------------------------------------------------|-----------------------------------------------------------------------------------------------------------------------------------------------------------------------------------------------------------------------------------------------------------------------------------------------------------------------------------------------------------------------------------------------------------------------------------------------------------------------------------------------------------------------------------------------------------------------------------------------------------------------------------------------------------------------------------------------------------------------------------------------------------------------------------------------------------------------------------------------------------------------------------------------------------------------------------------------------------------------------------------------------------------------------------------------------------------------------------------------------------------------------------------------------------------------------------------------------------------------------------------------------------------------------------------------------------------------------------------------------------------------------------------------------------------------------------------------------------------------------------------------------------------------------------------------------------------------------------------------------------------------------------------------------------------------------------------------------------------------------------------------------------------------------------------------------------------------------------------------------------------------------------------------------------------------------------------------------------------------------------------------------------------------------------------------------------------------------------------------------------------------------|--|
| Person(s) Completing Form:  Disposition:  Home  Transfer | Date   I    Out   I |  |
| (i) wEquipment                                           | Arrival Confirmed Time:  Notes:  Family Notified  Fraculation Tag Sent  Fraculation Report Sent                                                                                                                                                                                                                                                                                                                                                                                                                                                                                                                                                                                                                                                                                                                                                                                                                                                                                                                                                                                                                                                                                                                                                                                                                                                                                                                                                                                                                                                                                                                                                                                                                                                                                                                                                                                                                                                                                                                                                                                                                             |  |
| Disposition:   Home  Transfer                            | St. St. C. C. C. P.CJ. St. C. C. St. C. C. St. C.                                                                                                                                                                                                                                                                                                                                                                                                                                                                                                                                                                                                                                                                                                                                                                                                                                                                                                                                                                                                                                                                                                                                                                                                                                                                                                                                                                                                                                                                                                                                                                                                                                                                                                                                                                                                                                                                                                                                                                                                                                       |  |
| © wiCopinent.  Disposition: © Home © Transfer            | Family Notified DEviacation Tag Sent DEviacation Report Sert  ALS DES DOCT PROV DECU DESCRIPTION  Transfer Time:                                                                                                                                                                                                                                                                                                                                                                                                                                                                                                                                                                                                                                                                                                                                                                                                                                                                                                                                                                                                                                                                                                                                                                                                                                                                                                                                                                                                                                                                                                                                                                                                                                                                                                                                                                                                                                                                                                                                                                                                            |  |
| © etopomer  Disposition: @ Home @Transfer                | Arrival Confirmed Time :  Nation  Family Notified © Execution Tay Sent © Faccution Report Sent  © ALS © BLS © CCT © PCU © MCU © Bestive © Prince Valida                                                                                                                                                                                                                                                                                                                                                                                                                                                                                                                                                                                                                                                                                                                                                                                                                                                                                                                                                                                                                                                                                                                                                                                                                                                                                                                                                                                                                                                                                                                                                                                                                                                                                                                                                                                                                                                                                                                                                                     |  |
|                                                          | Destination Transfer Trans Avival Confirmed Trans Name                                                                                                                                                                                                                                                                                                                                                                                                                                                                                                                                                                                                                                                                                                                                                                                                                                                                                                                                                                                                                                                                                                                                                                                                                                                                                                                                                                                                                                                                                                                                                                                                                                                                                                                                                                                                                                                                                                                                                                                                                                                                      |  |
| © wtopupmet.  Disposition: @ Home @Transfer              | Panity Motified Discountair Tag Sent Of Execution Report Sent     ALS (BLR S) CCT (PRO! (BRO! (Bashler (B) Princip Motion     Destination Transfer Time (B)     Arthald Confirmed Time (B)     Motion (B)                                                                                                                                                                                                                                                                                                                                                                                                                                                                                                                                                                                                                                                                                                                                                                                                                                                                                                                                                                                                                                                                                                                                                                                                                                                                                                                                                                                                                                                                                                                                                                                                                                                                                                                                                                                                                                                                                                                   |  |
| or Chaptenet TrionTays.com                               | Family Notified Evacuation Tag Sent Evacuation Report Sent  TriageTags.com                                                                                                                                                                                                                                                                                                                                                                                                                                                                                                                                                                                                                                                                                                                                                                                                                                                                                                                                                                                                                                                                                                                                                                                                                                                                                                                                                                                                                                                                                                                                                                                                                                                                                                                                                                                                                                                                                                                                                                                                                                                  |  |