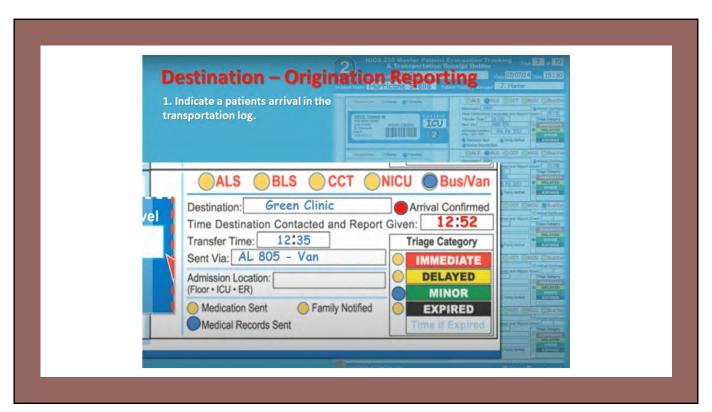

#### **Additional labeling**

Transport method

- Bus /Car /Van
- Ambulance
- Critical Care Transport

Transport destination