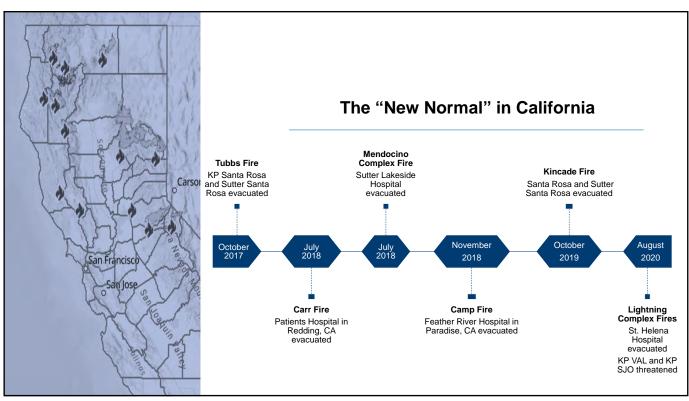

# **The New Normal**

**General Considerations for Hospital Evacuation Planning** 

#### KP Northern California: A Tale of Two Evacuations

Tubbs Fire – October 8, 2017 -- Kaiser Permanente Santa Rosa evacuated under direct, increasing fire threat and breakdown of safe care environment.

- > "Evacuate Now" situation
  - > 122 Patients; 3-1/2 hours: Evacuated via Ambulances, Buses, and Cars
  - > KP San Rafael received 87 patients
  - > Others to KP SFO, other KP, community hospitals, home

Kincade Fire – October 23, 2019 – Kaiser Permanente Santa Rosa evacuated under fire threat, evacuation warning, then mandatory evacuation order.

- > Multiple anticipatory actions taken by Hospital Command Center ahead of evacuation order
  - > Hospital census decreased by patient transfers to other KP hospitals
  - > Pre-Evacuation preparation initiated:
    - Hospital census review for evacuation needs
    - > Just-in-time evacuation training
    - Evacuation tag preparation
    - > Unit / patient preparation including communication with staff, patients, & families
- $6\,\mid\,$  Copyright  $\circledcirc$  The Permanente Medical Group and Kaiser Permanente. All rights reserved.