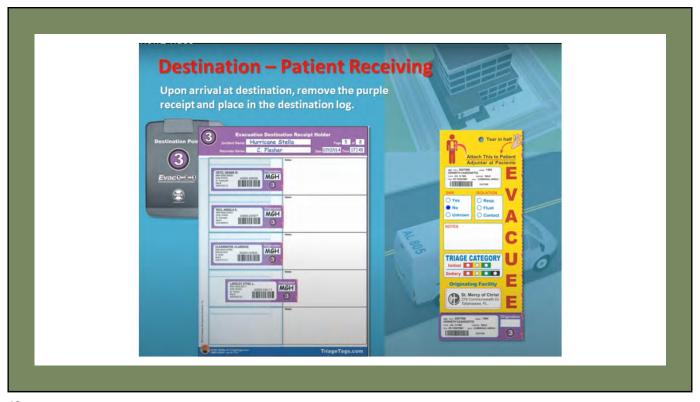

ence for ED and Inpatient

#### **Training Resources:**

Evac 123 Tabletop Kit & Drill Tags

On Demand Evacuation Training

Recorded

Live / Real Time upon request

#### In-Person Regional Support Available on Request

Additional in-person consultative support for the medical center

21 | Copyright © The Permanente Medical Group and Kaiser Permanente. All rights reserved.

KAISER PERMANENTE

21

**Evacuation Plan Template** 





Introduction to the Evacuation 1-2-3 Tracking System

























#### **Additional Staging Considerations**

#### Group by acuity / level of care

ICU / PICU / NICU Med Surg Adult Med Surg Pediatric Labor & Delivery

#### **Additional labeling**

Transport method

- Bus /Car /Van
- Ambulance
- Critical Care Transport

Transport destination



























# **Evacuation Tags**









| Originating Facility: Kaiser, 1950 Oakla                 |