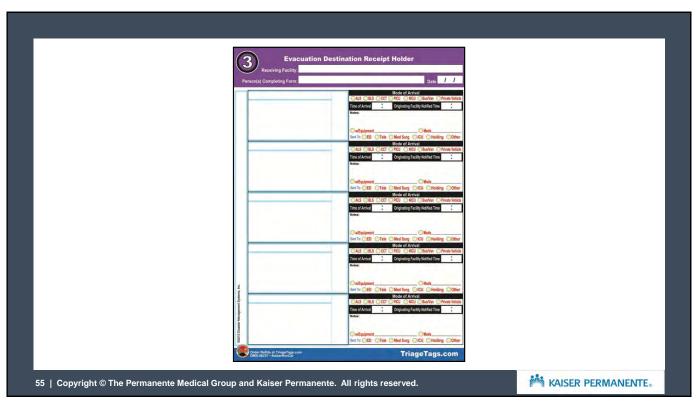

# **Evacuation Tags**

| Originating Facility: Kaiser, 1950 Oakla                 |                                                                                                                                                                                                                                                                                                                                                                                                                                                                                                                                                                                                                                                                                                                                                                                                                                                                                                                                                                                                                                                                                                                                                                                                                                                                                                                                                                                                                                                                                                                                                                                                                                                                                                                                                                                                                                                                                                                                                                                                                                                                                                                             |  |
|----------------------------------------------------------|-----------------------------------------------------------------------------------------------------------------------------------------------------------------------------------------------------------------------------------------------------------------------------------------------------------------------------------------------------------------------------------------------------------------------------------------------------------------------------------------------------------------------------------------------------------------------------------------------------------------------------------------------------------------------------------------------------------------------------------------------------------------------------------------------------------------------------------------------------------------------------------------------------------------------------------------------------------------------------------------------------------------------------------------------------------------------------------------------------------------------------------------------------------------------------------------------------------------------------------------------------------------------------------------------------------------------------------------------------------------------------------------------------------------------------------------------------------------------------------------------------------------------------------------------------------------------------------------------------------------------------------------------------------------------------------------------------------------------------------------------------------------------------------------------------------------------------------------------------------------------------------------------------------------------------------------------------------------------------------------------------------------------------------------------------------------------------------------------------------------------------|--|
| Person(s) Completing Form:  Disposition:  Home  Transfer | Date   I    Out   I |  |
| (i) wEquipment                                           | Arrival Confirmed Time:  Notes:  Family Notified  Fraculation Tag Sent  Fraculation Report Sent                                                                                                                                                                                                                                                                                                                                                                                                                                                                                                                                                                                                                                                                                                                                                                                                                                                                                                                                                                                                                                                                                                                                                                                                                                                                                                                                                                                                                                                                                                                                                                                                                                                                                                                                                                                                                                                                                                                                                                                                                             |  |
| Disposition:   Home  Transfer                            | St. St. C. C. C. P.CJ. St. C. C. St. C. C. St. C.                                                                                                                                                                                                                                                                                                                                                                                                                                                                                                                                                                                                                                                                                                                                                                                                                                                                                                                                                                                                                                                                                                                                                                                                                                                                                                                                                                                                                                                                                                                                                                                                                                                                                                                                                                                                                                                                                                                                                                                                                                       |  |
| © wiCopinent.  Disposition: © Home © Transfer            | Family Notified DEviacation Tag Sent DEviacation Report Sert  ALS DES DOCT PROV DECU DESCRIPTION  Transfer Time:                                                                                                                                                                                                                                                                                                                                                                                                                                                                                                                                                                                                                                                                                                                                                                                                                                                                                                                                                                                                                                                                                                                                                                                                                                                                                                                                                                                                                                                                                                                                                                                                                                                                                                                                                                                                                                                                                                                                                                                                            |  |
| © etopomer  Disposition: @ Home @Transfer                | Arrival Confirmed Time :  Nation  Family Notified © Execution Tay Sent © Faccution Report Sent  © ALS © BLS © CCT © PCU © MCU © Bestive © Prince Valida                                                                                                                                                                                                                                                                                                                                                                                                                                                                                                                                                                                                                                                                                                                                                                                                                                                                                                                                                                                                                                                                                                                                                                                                                                                                                                                                                                                                                                                                                                                                                                                                                                                                                                                                                                                                                                                                                                                                                                     |  |
|                                                          | Destination Transfer Trans Avival Confirmed Trans Name                                                                                                                                                                                                                                                                                                                                                                                                                                                                                                                                                                                                                                                                                                                                                                                                                                                                                                                                                                                                                                                                                                                                                                                                                                                                                                                                                                                                                                                                                                                                                                                                                                                                                                                                                                                                                                                                                                                                                                                                                                                                      |  |
| © wtopupmet.  Disposition: @ Home @Transfer              | Panity Motified Discountair Tag Sent Of Execution Report Sent     ALS (BLR S) CCT (PRO! (BRO! (Bashler (B) Princip Motion     Destination Transfer Time (B)     Arthald Confirmed Time (B)     Motion (B)                                                                                                                                                                                                                                                                                                                                                                                                                                                                                                                                                                                                                                                                                                                                                                                                                                                                                                                                                                                                                                                                                                                                                                                                                                                                                                                                                                                                                                                                                                                                                                                                                                                                                                                                                                                                                                                                                                                   |  |
| or Chaptenet TrionTays.com                               | Family Notified Evacuation Tag Sent Evacuation Report Sent  TriageTags.com                                                                                                                                                                                                                                                                                                                                                                                                                                                                                                                                                                                                                                                                                                                                                                                                                                                                                                                                                                                                                                                                                                                                                                                                                                                                                                                                                                                                                                                                                                                                                                                                                                                                                                                                                                                                                                                                                                                                                                                                                                                  |  |