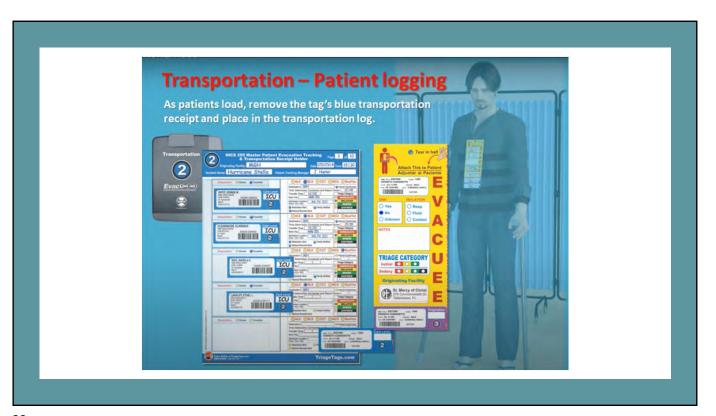

of Absence for ED and Inpatient

#### **Training Resources:**

Evac 123 Tabletop Kit & Drill Tags

On Demand Evacuation Training

Recorded

Live / Real Time upon request

#### In-Person Regional Support Available on Request

Additional in-person consultative support for the medical center

21 | Copyright © The Permanente Medical Group and Kaiser Permanente. All rights reserved.

KAISER PERMANENTE

21

**Evacuation Plan Template** 





Introduction to the Evacuation 1-2-3 Tracking System

























#### **Additional Staging Considerations**

#### Group by acuity / level of care

ICU / PICU / NICU Med Surg Adult Med Surg Pediatric Labor & Delivery

#### **Additional labeling**

Transport method

- Bus /Car /Van
- Ambulance
- Critical Care Transport

Transport destination



























# **Evacuation Tags**









| Originating Facility: Kaiser, 1950 Oakla                 |