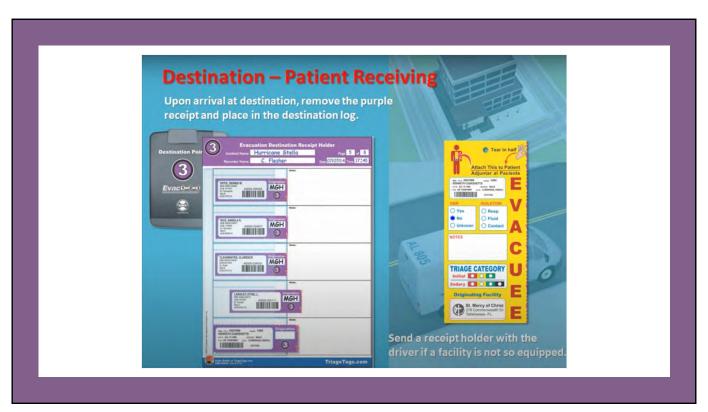

#### **KP NCAL Evacuation Toolkit Review**

KP Northern California Evacuation Resources & Toolkit Evacuation Plan Template
Introduction to the EVAC 123 Tracking System
Evac 123 Evacuation Kit/Tags for 200 patients
Evacuation Checklists

# **Evacuation Tags**

| Originating Facility: Kaiser, 1950 Oakla                 |                                                                                                                                                                                                                                                                                                                                                                                                                                                                                                                                                                                                                                                                                                                                                                                                                                                                                                                                                                                                                                                                                                                                                                                                                                                                                                                                                                                                                                                                                                                                                                                                                                                                                                                                                                                                                                                                                                                                                                                                                                                                                                                             |  |
|----------------------------------------------------------|-----------------------------------------------------------------------------------------------------------------------------------------------------------------------------------------------------------------------------------------------------------------------------------------------------------------------------------------------------------------------------------------------------------------------------------------------------------------------------------------------------------------------------------------------------------------------------------------------------------------------------------------------------------------------------------------------------------------------------------------------------------------------------------------------------------------------------------------------------------------------------------------------------------------------------------------------------------------------------------------------------------------------------------------------------------------------------------------------------------------------------------------------------------------------------------------------------------------------------------------------------------------------------------------------------------------------------------------------------------------------------------------------------------------------------------------------------------------------------------------------------------------------------------------------------------------------------------------------------------------------------------------------------------------------------------------------------------------------------------------------------------------------------------------------------------------------------------------------------------------------------------------------------------------------------------------------------------------------------------------------------------------------------------------------------------------------------------------------------------------------------|--|
| Person(s) Completing Form:  Disposition:  Home  Transfer | Date   I    Out   I |  |
| (i) wEquipment                                           | Arrival Confirmed Time:  Notes:  Family Notified  Fraculation Tag Sent  Fraculation Report Sent                                                                                                                                                                                                                                                                                                                                                                                                                                                                                                                                                                                                                                                                                                                                                                                                                                                                                                                                                                                                                                                                                                                                                                                                                                                                                                                                                                                                                                                                                                                                                                                                                                                                                                                                                                                                                                                                                                                                                                                                                             |  |
| Disposition:   Home  Transfer                            | St. St. C. C. C. P.CJ. St. C. C. St. C. C. St. C.                                                                                                                                                                                                                                                                                                                                                                                                                                                                                                                                                                                                                                                                                                                                                                                                                                                                                                                                                                                                                                                                                                                                                                                                                                                                                                                                                                                                                                                                                                                                                                                                                                                                                                                                                                                                                                                                                                                                                                                                                                       |  |
| © wiCopinent.  Disposition: © Home © Transfer            | Family Notified DEviacation Tag Sent DEviacation Report Sert  ALS DES DOCT PROV DECU DESCRIPTION  Transfer Time:                                                                                                                                                                                                                                                                                                                                                                                                                                                                                                                                                                                                                                                                                                                                                                                                                                                                                                                                                                                                                                                                                                                                                                                                                                                                                                                                                                                                                                                                                                                                                                                                                                                                                                                                                                                                                                                                                                                                                                                                            |  |
| © etopomer  Disposition: @ Home @Transfer                | Arrival Confirmed Time :  Nation  Family Notified © Execution Tay Sent © Faccution Report Sent  © ALS © BLS © CCT © PCU © MCU © Bestive © Prince Valida                                                                                                                                                                                                                                                                                                                                                                                                                                                                                                                                                                                                                                                                                                                                                                                                                                                                                                                                                                                                                                                                                                                                                                                                                                                                                                                                                                                                                                                                                                                                                                                                                                                                                                                                                                                                                                                                                                                                                                     |  |
|                                                          | Destination Transfer Trans Avival Confirmed Trans Name                                                                                                                                                                                                                                                                                                                                                                                                                                                                                                                                                                                                                                                                                                                                                                                                                                                                                                                                                                                                                                                                                                                                                                                                                                                                                                                                                                                                                                                                                                                                                                                                                                                                                                                                                                                                                                                                                                                                                                                                                                                                      |  |
| © wtopupmet.  Disposition: @ Home @Transfer              | Panity Motified Discountair Tag Sent Of Execution Report Sent     ALS (BLR S) CCT (PRO! (BRO! (Bashler (B) Princip Motion     Destination Transfer Time (B)     Arthald Confirmed Time (B)     Motion (B)                                                                                                                                                                                                                                                                                                                                                                                                                                                                                                                                                                                                                                                                                                                                                                                                                                                                                                                                                                                                                                                                                                                                                                                                                                                                                                                                                                                                                                                                                                                                                                                                                                                                                                                                                                                                                                                                                                                   |  |
| or Chaptenet TrionTays.com                               | Family Notified Evacuation Tag Sent Evacuation Report Sent  TriageTags.com                                                                                                                                                                                                                                                                                                                                                                                                                                                                                                                                                                                                                                                                                                                                                                                                                                                                                                                                                                                                                                                                                                                                                                                                                                                                                                                                                                                                                                                                                                                                                                                                                                                                                                                                                                                                                                                                                                                                                                                                                                                  |  |