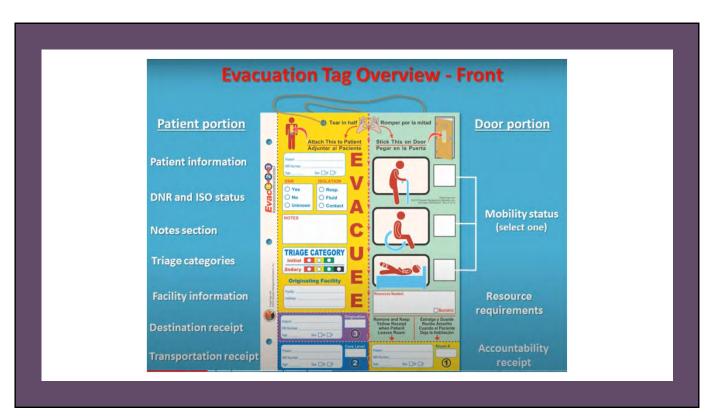

# **Evacuation Tags**

| Originating Facility: Kaiser, 1950 Oakla                 |                                                                                                                                                                                                                                                                                                                                                                                                                                                                                                                                                                                                                                                                                                                                                                                                                                                                                                                                                                                                                                                                                                                                                                                                                                                                                                                                                                                                                                                                                                                                                                                                                                                                                                                                                                                                                                                                                                                                                                                                                                                                                                                             |  |
|----------------------------------------------------------|-----------------------------------------------------------------------------------------------------------------------------------------------------------------------------------------------------------------------------------------------------------------------------------------------------------------------------------------------------------------------------------------------------------------------------------------------------------------------------------------------------------------------------------------------------------------------------------------------------------------------------------------------------------------------------------------------------------------------------------------------------------------------------------------------------------------------------------------------------------------------------------------------------------------------------------------------------------------------------------------------------------------------------------------------------------------------------------------------------------------------------------------------------------------------------------------------------------------------------------------------------------------------------------------------------------------------------------------------------------------------------------------------------------------------------------------------------------------------------------------------------------------------------------------------------------------------------------------------------------------------------------------------------------------------------------------------------------------------------------------------------------------------------------------------------------------------------------------------------------------------------------------------------------------------------------------------------------------------------------------------------------------------------------------------------------------------------------------------------------------------------|--|
| Person(s) Completing Form:  Disposition:  Home  Transfer | Date   I    Out   I |  |
| (i) wEquipment                                           | Arrival Confirmed Time:  Notes:  Family Notified  Fraculation Tag Sent  Fraculation Report Sent                                                                                                                                                                                                                                                                                                                                                                                                                                                                                                                                                                                                                                                                                                                                                                                                                                                                                                                                                                                                                                                                                                                                                                                                                                                                                                                                                                                                                                                                                                                                                                                                                                                                                                                                                                                                                                                                                                                                                                                                                             |  |
| Disposition:   Home  Transfer                            | St. St. C. C. C. P.CJ. St. C. C. St. C. C. St. C.                                                                                                                                                                                                                                                                                                                                                                                                                                                                                                                                                                                                                                                                                                                                                                                                                                                                                                                                                                                                                                                                                                                                                                                                                                                                                                                                                                                                                                                                                                                                                                                                                                                                                                                                                                                                                                                                                                                                                                                                                                       |  |
| © wiCopinent.  Disposition: © Home © Transfer            | Family Notified DEviacation Tag Sent DEviacation Report Sert  ALS DES DOCT PROV DECU DESCRIPTION  Transfer Time:                                                                                                                                                                                                                                                                                                                                                                                                                                                                                                                                                                                                                                                                                                                                                                                                                                                                                                                                                                                                                                                                                                                                                                                                                                                                                                                                                                                                                                                                                                                                                                                                                                                                                                                                                                                                                                                                                                                                                                                                            |  |
| © etopomer  Disposition: @ Home @Transfer                | Arrival Confirmed Time :  Nation  Family Notified © Execution Tay Sent © Faccution Report Sent  © ALS © BLS © CCT © PCU © MCU © Bestive © Prince Valida                                                                                                                                                                                                                                                                                                                                                                                                                                                                                                                                                                                                                                                                                                                                                                                                                                                                                                                                                                                                                                                                                                                                                                                                                                                                                                                                                                                                                                                                                                                                                                                                                                                                                                                                                                                                                                                                                                                                                                     |  |
|                                                          | Destination Transfer Trans Avival Confirmed Trans Name                                                                                                                                                                                                                                                                                                                                                                                                                                                                                                                                                                                                                                                                                                                                                                                                                                                                                                                                                                                                                                                                                                                                                                                                                                                                                                                                                                                                                                                                                                                                                                                                                                                                                                                                                                                                                                                                                                                                                                                                                                                                      |  |
| © wtopupmet.  Disposition: @ Home @Transfer              | Panity Motified Discountair Tag Sent Of Execution Report Sent     ALS (BLR S) CCT (PRO! (BRO! (Bashler (B) Princip Motion     Destination Transfer Time (B)     Arthald Confirmed Time (B)     Motion (B)                                                                                                                                                                                                                                                                                                                                                                                                                                                                                                                                                                                                                                                                                                                                                                                                                                                                                                                                                                                                                                                                                                                                                                                                                                                                                                                                                                                                                                                                                                                                                                                                                                                                                                                                                                                                                                                                                                                   |  |
| or Chaptenet TrionTays.com                               | Family Notified Evacuation Tag Sent Evacuation Report Sent  TriageTags.com                                                                                                                                                                                                                                                                                                                                                                                                                                                                                                                                                                                                                                                                                                                                                                                                                                                                                                                                                                                                                                                                                                                                                                                                                                                                                                                                                                                                                                                                                                                                                                                                                                                                                                                                                                                                                                                                                                                                                                                                                                                  |  |