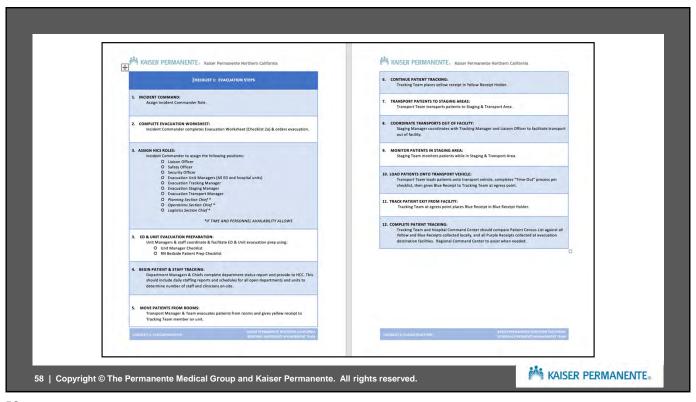

KAISER PERMANENTE

21

**Evacuation Plan Template** 

Introduction to the Evacuation 1-2-3 Tracking System

#### **Key Steps:**

- Notify appropriate chain of command, internal and external
- Activate Hospital Command Center
- Evaluate hospital census for acuity and transfer requirements
- Transfer of patients ahead of evacuation requirement or mandate
- Review Evacuation Plan & Toolkit
- Prepare evacuation tags and checklists
- Assign Incident Commander and key Evacuation-specific roles

#### The Evacuation Stage

When evacuation has been initiated and/or is in progress.

#### **Key Steps:**

- Assign Evacuation-specific and additional command center roles to provide support including:
  - Command Staff, Transportation Unit Leader, Public Information Officer, Patient Family Assistance Branch Director, Family Reunification Unit Leader, others
- Activate Evacuation Plan and use Toolkit resources to prep, stage, and evacuate patients
- Communicate status to employees on shift / off shift
- · Communicate status to patients, families, and media
- Establish Infection Prevention Plan for staging and transport (event/patient-specific)