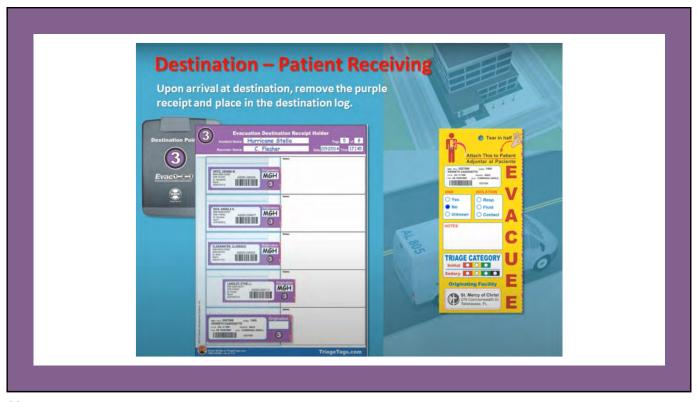

#### **KP NCAL Evacuation Toolkit Review**

KP Northern California Evacuation Resources & Toolkit Evacuation Plan Template
Introduction to the EVAC 123 Tracking System
Evac 123 Evacuation Kit/Tags for 200 patients
Evacuation Checklists

# **Evacuation Tags**

| Originating Facility: Kaiser, 1950 Oakla                 |                                                                                                                                                                                                                                                                                                                                                                                                                                                                                                                                                                                                                                                                                                                                                                                                                                                                                                                                                                                                                                                                                                                                                                                                                                                                                                                                                                                                                                                                                                                                                                                                                                                                                                                                                                                                                                                                                                                                                                                                                                                                                                                             |  |
|----------------------------------------------------------|-----------------------------------------------------------------------------------------------------------------------------------------------------------------------------------------------------------------------------------------------------------------------------------------------------------------------------------------------------------------------------------------------------------------------------------------------------------------------------------------------------------------------------------------------------------------------------------------------------------------------------------------------------------------------------------------------------------------------------------------------------------------------------------------------------------------------------------------------------------------------------------------------------------------------------------------------------------------------------------------------------------------------------------------------------------------------------------------------------------------------------------------------------------------------------------------------------------------------------------------------------------------------------------------------------------------------------------------------------------------------------------------------------------------------------------------------------------------------------------------------------------------------------------------------------------------------------------------------------------------------------------------------------------------------------------------------------------------------------------------------------------------------------------------------------------------------------------------------------------------------------------------------------------------------------------------------------------------------------------------------------------------------------------------------------------------------------------------------------------------------------|--|
| Person(s) Completing Form:  Disposition:  Home  Transfer | Date   I    Out   I |  |
| (i) wEquipment                                           | Arrival Confirmed Time:  Notes:  Family Notified  Fraculation Tag Sent  Fraculation Report Sent                                                                                                                                                                                                                                                                                                                                                                                                                                                                                                                                                                                                                                                                                                                                                                                                                                                                                                                                                                                                                                                                                                                                                                                                                                                                                                                                                                                                                                                                                                                                                                                                                                                                                                                                                                                                                                                                                                                                                                                                                             |  |
| Disposition:   Home  Transfer                            | St. St. C. C. C. P.CJ. St. C. C. St. C. C. St. C.                                                                                                                                                                                                                                                                                                                                                                                                                                                                                                                                                                                                                                                                                                                                                                                                                                                                                                                                                                                                                                                                                                                                                                                                                                                                                                                                                                                                                                                                                                                                                                                                                                                                                                                                                                                                                                                                                                                                                                                                                                       |  |
| © wiCopinent.  Disposition: © Home © Transfer            | Family Notified DEviacation Tag Sent DEviacation Report Sert  ALS DES DOCT PROV DECU DESCRIPTION  Transfer Time:                                                                                                                                                                                                                                                                                                                                                                                                                                                                                                                                                                                                                                                                                                                                                                                                                                                                                                                                                                                                                                                                                                                                                                                                                                                                                                                                                                                                                                                                                                                                                                                                                                                                                                                                                                                                                                                                                                                                                                                                            |  |
| © etopomer  Disposition: @ Home @Transfer                | Arrival Confirmed Time :  Nation  Family Notified © Execution Tay Sent © Faccution Report Sent  © ALS © BLS © CCT © PCU © MCU © Bestive © Prince Valida                                                                                                                                                                                                                                                                                                                                                                                                                                                                                                                                                                                                                                                                                                                                                                                                                                                                                                                                                                                                                                                                                                                                                                                                                                                                                                                                                                                                                                                                                                                                                                                                                                                                                                                                                                                                                                                                                                                                                                     |  |
|                                                          | Destination Transfer Trans Avival Confirmed Trans Name                                                                                                                                                                                                                                                                                                                                                                                                                                                                                                                                                                                                                                                                                                                                                                                                                                                                                                                                                                                                                                                                                                                                                                                                                                                                                                                                                                                                                                                                                                                                                                                                                                                                                                                                                                                                                                                                                                                                                                                                                                                                      |  |
| © wtopupmet.  Disposition: @ Home @Transfer              | Panity Motified Discountair Tag Sent Of Execution Report Sent     ALS (BLR S) CCT (PRO! (BRO! (Bashler (B) Princip Motion     Destination Transfer Time (B)     Arthald Confirmed Time (B)     Motion (B)                                                                                                                                                                                                                                                                                                                                                                                                                                                                                                                                                                                                                                                                                                                                                                                                                                                                                                                                                                                                                                                                                                                                                                                                                                                                                                                                                                                                                                                                                                                                                                                                                                                                                                                                                                                                                                                                                                                   |  |
| or Chaptenet TrionTays.com                               | Family Notified Evacuation Tag Sent Evacuation Report Sent  TriageTags.com                                                                                                                                                                                                                                                                                                                                                                                                                                                                                                                                                                                                                                                                                                                                                                                                                                                                                                                                                                                                                                                                                                                                                                                                                                                                                                                                                                                                                                                                                                                                                                                                                                                                                                                                                                                                                                                                                                                                                                                                                                                  |  |