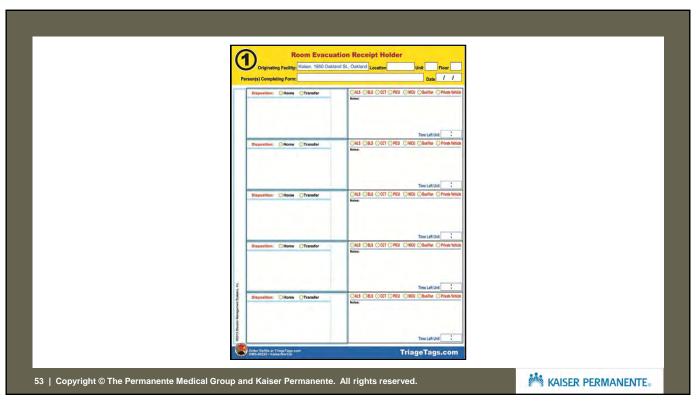

# **Evacuation Tags**

| Originating Facility: Kaiser, 1950 Oakla                 |                                                                                                                                                                                                                                                                                                                                                                                                                                                                                                                                                                                                                                                                                                                                                                                                                                                                                                                                                                                                                                                                                                                                                                                                                                                                                                                                                                                                                                                                                                                                                                                                                                                                                                                                                                                                                                                                                                                                                                                                                                                                                                                             |  |
|----------------------------------------------------------|-----------------------------------------------------------------------------------------------------------------------------------------------------------------------------------------------------------------------------------------------------------------------------------------------------------------------------------------------------------------------------------------------------------------------------------------------------------------------------------------------------------------------------------------------------------------------------------------------------------------------------------------------------------------------------------------------------------------------------------------------------------------------------------------------------------------------------------------------------------------------------------------------------------------------------------------------------------------------------------------------------------------------------------------------------------------------------------------------------------------------------------------------------------------------------------------------------------------------------------------------------------------------------------------------------------------------------------------------------------------------------------------------------------------------------------------------------------------------------------------------------------------------------------------------------------------------------------------------------------------------------------------------------------------------------------------------------------------------------------------------------------------------------------------------------------------------------------------------------------------------------------------------------------------------------------------------------------------------------------------------------------------------------------------------------------------------------------------------------------------------------|--|
| Person(s) Completing Form:  Disposition:  Home  Transfer | Date   I    Out   I |  |
| (i) wEquipment                                           | Arrival Confirmed Time:  Notes:  Family Notified  Fraculation Tag Sent  Fraculation Report Sent                                                                                                                                                                                                                                                                                                                                                                                                                                                                                                                                                                                                                                                                                                                                                                                                                                                                                                                                                                                                                                                                                                                                                                                                                                                                                                                                                                                                                                                                                                                                                                                                                                                                                                                                                                                                                                                                                                                                                                                                                             |  |
| Disposition:   Home  Transfer                            | St. St. C. C. C. P.CJ. St. C. C. St. C. C. St. C.                                                                                                                                                                                                                                                                                                                                                                                                                                                                                                                                                                                                                                                                                                                                                                                                                                                                                                                                                                                                                                                                                                                                                                                                                                                                                                                                                                                                                                                                                                                                                                                                                                                                                                                                                                                                                                                                                                                                                                                                                                       |  |
| © wiCopinent.  Disposition: © Home © Transfer            | Family Notified DEviacation Tag Sent DEviacation Report Sert  ALS DES DOCT PROV DECU DESCRIPTION  Transfer Time:                                                                                                                                                                                                                                                                                                                                                                                                                                                                                                                                                                                                                                                                                                                                                                                                                                                                                                                                                                                                                                                                                                                                                                                                                                                                                                                                                                                                                                                                                                                                                                                                                                                                                                                                                                                                                                                                                                                                                                                                            |  |
| © etopomer  Disposition: @ Home @Transfer                | Arrival Confirmed Time :  Nation  Family Notified © Execution Tay Sent © Faccution Report Sent  © ALS © BLS © CCT © PCU © MCU © Bestive © Prince Valida                                                                                                                                                                                                                                                                                                                                                                                                                                                                                                                                                                                                                                                                                                                                                                                                                                                                                                                                                                                                                                                                                                                                                                                                                                                                                                                                                                                                                                                                                                                                                                                                                                                                                                                                                                                                                                                                                                                                                                     |  |
|                                                          | Destination Transfer Trans Avival Confirmed Trans Name                                                                                                                                                                                                                                                                                                                                                                                                                                                                                                                                                                                                                                                                                                                                                                                                                                                                                                                                                                                                                                                                                                                                                                                                                                                                                                                                                                                                                                                                                                                                                                                                                                                                                                                                                                                                                                                                                                                                                                                                                                                                      |  |
| © wtopupmet.  Disposition: @ Home @Transfer              | Panity Motified Discountair Tag Sent Of Execution Report Sent     ALS (BLR S) CCT (PRO! (BRO! (Bashler (B) Princip Motion     Destination Transfer Time (B)     Arthald Confirmed Time (B)     Motion (B)                                                                                                                                                                                                                                                                                                                                                                                                                                                                                                                                                                                                                                                                                                                                                                                                                                                                                                                                                                                                                                                                                                                                                                                                                                                                                                                                                                                                                                                                                                                                                                                                                                                                                                                                                                                                                                                                                                                   |  |
| or Chaptenet TrionTays.com                               | Family Notified Evacuation Tag Sent Evacuation Report Sent  TriageTags.com                                                                                                                                                                                                                                                                                                                                                                                                                                                                                                                                                                                                                                                                                                                                                                                                                                                                                                                                                                                                                                                                                                                                                                                                                                                                                                                                                                                                                                                                                                                                                                                                                                                                                                                                                                                                                                                                                                                                                                                                                                                  |  |