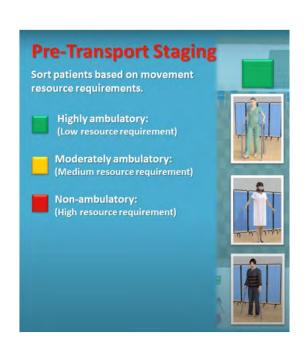

#### **Additional Staging Considerations**

#### Group by acuity / level of care

ICU / PICU / NICU Med Surg Adult Med Surg Pediatric Labor & Delivery

#### **Additional labeling**

Transport method

- Bus /Car /Van
- Ambulance
- Critical Care Transport

Transport destination