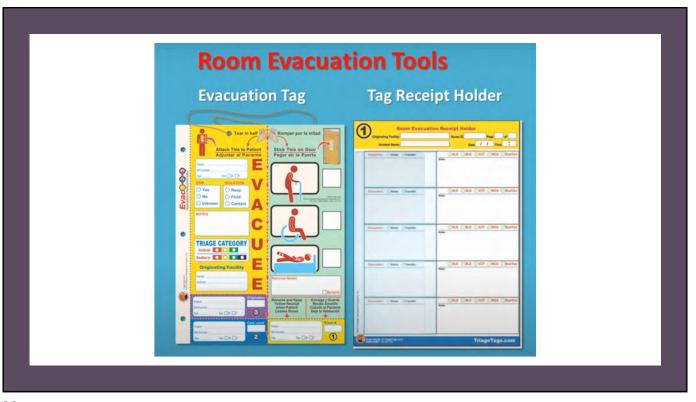

# **Evacuation Tags**

| Originating Facility: Kaiser, 1950 Oakla                 |                                                                                                                                                                                                                                                                                                                                                                                                                                                                                                                                                                                                                                                                                                                                                                                                                                                                                                                                                                                                                                                                                                                                                                                                                                                                                                                                                                                                                                                                                                                                                                                                                                                                                                                                                                                                                                                                                                                                                                                                                                                                                                                             |  |
|----------------------------------------------------------|-----------------------------------------------------------------------------------------------------------------------------------------------------------------------------------------------------------------------------------------------------------------------------------------------------------------------------------------------------------------------------------------------------------------------------------------------------------------------------------------------------------------------------------------------------------------------------------------------------------------------------------------------------------------------------------------------------------------------------------------------------------------------------------------------------------------------------------------------------------------------------------------------------------------------------------------------------------------------------------------------------------------------------------------------------------------------------------------------------------------------------------------------------------------------------------------------------------------------------------------------------------------------------------------------------------------------------------------------------------------------------------------------------------------------------------------------------------------------------------------------------------------------------------------------------------------------------------------------------------------------------------------------------------------------------------------------------------------------------------------------------------------------------------------------------------------------------------------------------------------------------------------------------------------------------------------------------------------------------------------------------------------------------------------------------------------------------------------------------------------------------|--|
| Person(s) Completing Form:  Disposition:  Home  Transfer | Date   I    Out   I |  |
| (i) wEquipment                                           | Arrival Confirmed Time:  Notes:  Family Notified  Fraculation Tag Sent  Fraculation Report Sent                                                                                                                                                                                                                                                                                                                                                                                                                                                                                                                                                                                                                                                                                                                                                                                                                                                                                                                                                                                                                                                                                                                                                                                                                                                                                                                                                                                                                                                                                                                                                                                                                                                                                                                                                                                                                                                                                                                                                                                                                             |  |
| Disposition:   Home  Transfer                            | St. St. C. C. C. P.CJ. St. C. C. St. C. C. St. C.                                                                                                                                                                                                                                                                                                                                                                                                                                                                                                                                                                                                                                                                                                                                                                                                                                                                                                                                                                                                                                                                                                                                                                                                                                                                                                                                                                                                                                                                                                                                                                                                                                                                                                                                                                                                                                                                                                                                                                                                                                       |  |
| © wiCopinent.  Disposition: © Home © Transfer            | Family Notified DEviacation Tag Sent DEviacation Report Sert  ALS DES DOCT PROV DECU DESCRIPTION  Transfer Time:                                                                                                                                                                                                                                                                                                                                                                                                                                                                                                                                                                                                                                                                                                                                                                                                                                                                                                                                                                                                                                                                                                                                                                                                                                                                                                                                                                                                                                                                                                                                                                                                                                                                                                                                                                                                                                                                                                                                                                                                            |  |
| © etopomer  Disposition: @ Home @Transfer                | Arrival Confirmed Time :  Nation  Family Notified © Execution Tay Sent © Faccution Report Sent  © ALS © BLS © CCT © PCU © MCU © Bestive © Prince Valida                                                                                                                                                                                                                                                                                                                                                                                                                                                                                                                                                                                                                                                                                                                                                                                                                                                                                                                                                                                                                                                                                                                                                                                                                                                                                                                                                                                                                                                                                                                                                                                                                                                                                                                                                                                                                                                                                                                                                                     |  |
|                                                          | Destination Transfer Trans Avival Confirmed Trans Name                                                                                                                                                                                                                                                                                                                                                                                                                                                                                                                                                                                                                                                                                                                                                                                                                                                                                                                                                                                                                                                                                                                                                                                                                                                                                                                                                                                                                                                                                                                                                                                                                                                                                                                                                                                                                                                                                                                                                                                                                                                                      |  |
| © wtopupmet.  Disposition: @ Home @Transfer              | Panity Motified Discountair Tag Sent Of Execution Report Sent     ALS (BLR S) CCT (PRO! (BRO! (Bashler (B) Princip Motion     Destination Transfer Time (B)     Arthald Confirmed Time (B)     Motion (B)                                                                                                                                                                                                                                                                                                                                                                                                                                                                                                                                                                                                                                                                                                                                                                                                                                                                                                                                                                                                                                                                                                                                                                                                                                                                                                                                                                                                                                                                                                                                                                                                                                                                                                                                                                                                                                                                                                                   |  |
| or Chaptenet TrionTays.com                               | Family Notified Evacuation Tag Sent Evacuation Report Sent  TriageTags.com                                                                                                                                                                                                                                                                                                                                                                                                                                                                                                                                                                                                                                                                                                                                                                                                                                                                                                                                                                                                                                                                                                                                                                                                                                                                                                                                                                                                                                                                                                                                                                                                                                                                                                                                                                                                                                                                                                                                                                                                                                                  |  |