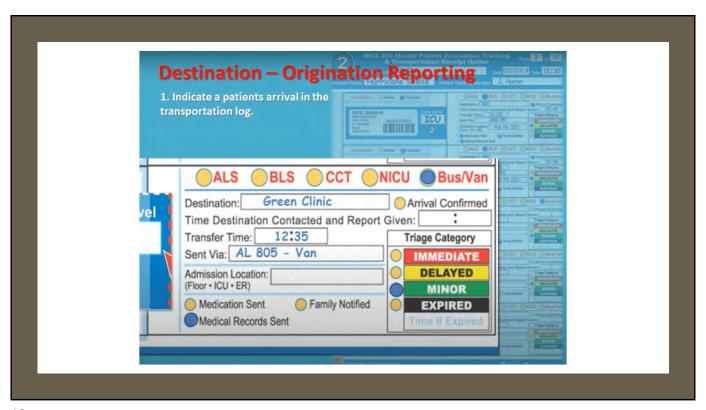

# Electronic Medical Record (KP HealthConnect) Evacuation Functionality

KAISER PERMANENTE

67

#### **Electronic Medical Record Tools**

#### **Patient Census Report**

#### **Evacuation Report**

Brief patient summaries

Patient demographics

Medical problems--hospital / non-

hospital

Current inpatient / outpatient

medications

**Allergies** 

Most recent vital signs

#### Rapid electronic discharge function

"Leave of Absence"

68 | Copyright © The Permanente Medical Group and Kaiser Permanente. All rights reserved.