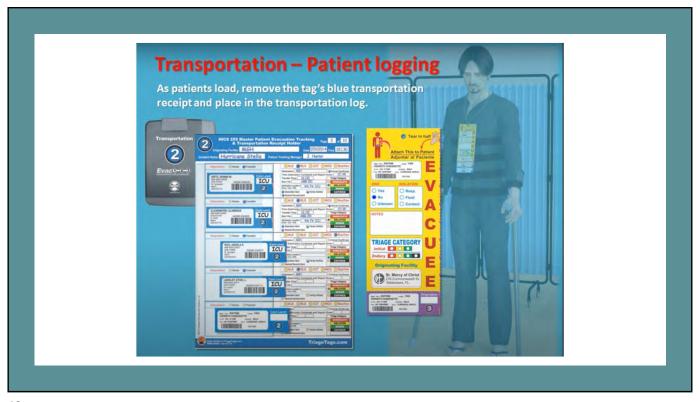

Absence for ED and Inpatient

#### **Training Resources:**

Evac 123 Tabletop Kit & Drill Tags

On Demand Evacuation Training

Recorded

Live / Real Time upon request

#### In-Person Regional Support Available on Request

Additional in-person consultative support for the medical center

21 | Copyright © The Permanente Medical Group and Kaiser Permanente. All rights reserved.

KAISER PERMANENTE

21

**Evacuation Plan Template** 





Introduction to the Evacuation 1-2-3 Tracking System

























#### **Additional Staging Considerations**

#### Group by acuity / level of care

ICU / PICU / NICU Med Surg Adult Med Surg Pediatric Labor & Delivery

#### **Additional labeling**

Transport method

- Bus /Car /Van
- Ambulance
- Critical Care Transport

Transport destination



























# **Evacuation Tags**









| Originating Facility: Kaiser, 1950 Oakla                 |