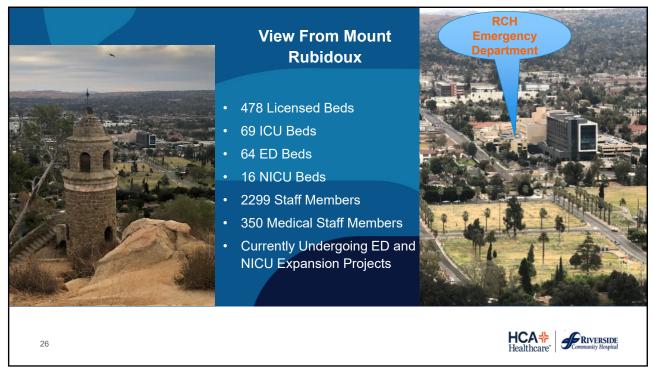

|  |                         |                   |          |
|                  |                         |           |      |     |      |        |  |                         |                   | 19       |

19

## What About Mary?

- Mary's family was located 23 hours before cremation.
- The youngest son Barrett, stopped by the hospital and thanked the team who courageously continued their search to find him.
- Mary's family can now rest after finding their mother and ensuring her wishes were met.



20







Joshua Tree National Park Palm Springs RIVERSIDE Palm Desert clndio **REMSA** rvine Quartz Bernardino T TO Blythe National Forest Riverside County – 17 Hospitals Temecula • 2.5 million persons in Riverside County Palo Verde HCA\*
Healthcare RIVERSIDE Community Harming

















#### **Internal Morgue**

- 8 spaces available
- Public Safety manages the morgue
  - Decedent Pick Up and Check In
  - Decedent Release To Mortuaries



Healthcare

RIVERSIDE Community Hospital

32





#### **Internal Morgue Expansion**

- Old decommissioned cafeteria has 4 functional walk-ins
- Applied to CDPH for program flex for use of the 4 walk-ins
- Expanded capacity to accommodating 22 decedents on gurneys

HEALTH Healthcare RIVERSIDE

34







# Process Challenges

- Storage Space
- The morgue had become a fulltime job for Public Safety – PTSD; FEAR of COVID and of the unknown
  - Mortuaries were not picking up
  - Crematoriums were not operating



Immediate Process Challenges

38

































# Real Life In The Midst of Death

2 Public Safety