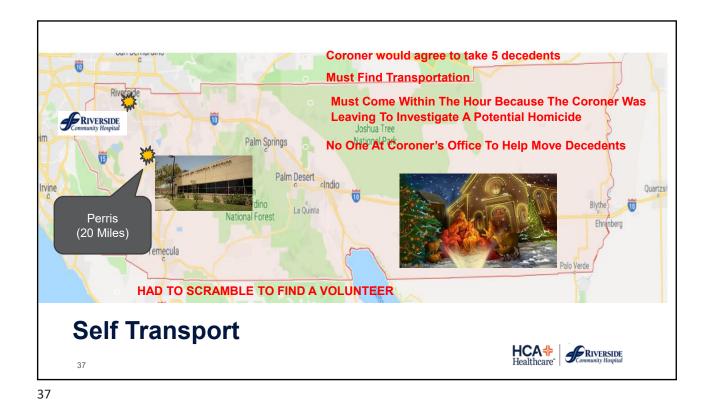

#### **Lessons Learned (cont.)**

- · In Disaster Planning, Factor In The Possibility of Self Transport Of Decedents
  - We had to scramble to find a mode of transportation when needed
  - The fear of COVID contamination caused employees who we might normally tap to transport decedents to not volunteer
     — this also includes handling decedents overall
  - Consider having a tabletop exercise to discuss these potential challenges and develop a go to list to have available
- Establish Relationships With Agencies You Don't Normally Interact With Sooner Rather Than Later
  - We developed a deeper understanding and appreciation for the Coroner's Office while managing this event
  - Resources requests through the MHOAC became a regular routine, many bumps in the road initially in learning the process but smoothed out as we went forward (we had a long-established relationship with REMSA but not on a resource request level)