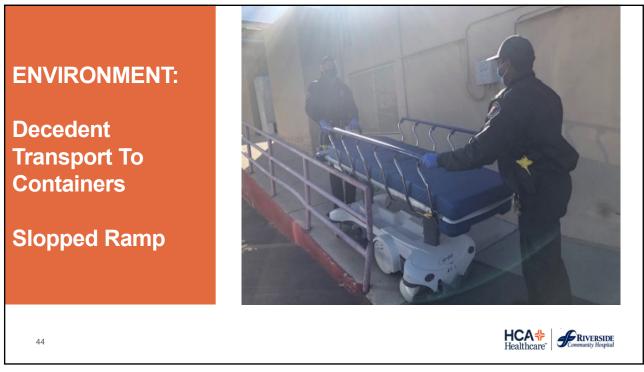

# Process Challenges

- Storage Space
- The morgue had become a fulltime job for Public Safety – PTSD; FEAR of COVID and of the unknown
  - Mortuaries were not picking up
  - Crematoriums were not operating