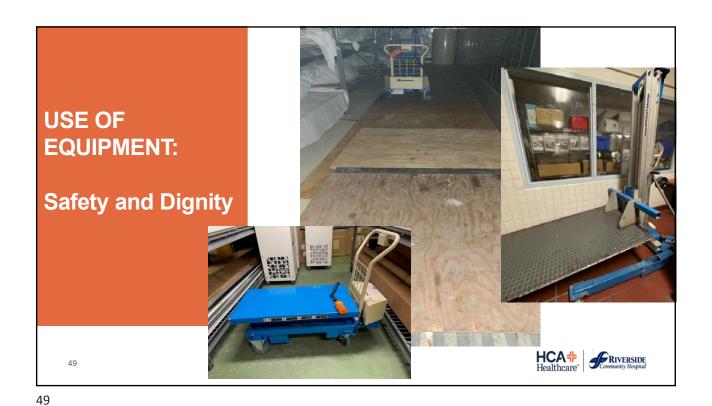

y Palo Verde HCA\*
Healthcare RIVERSIDE Community Harming

















#### **Internal Morgue**

- 8 spaces available
- Public Safety manages the morgue
  - Decedent Pick Up and Check In
  - Decedent Release To Mortuaries



Healthcare

RIVERSIDE Community Hospital

32





#### **Internal Morgue Expansion**

- Old decommissioned cafeteria has 4 functional walk-ins
- Applied to CDPH for program flex for use of the 4 walk-ins
- Expanded capacity to accommodating 22 decedents on gurneys

HEALTH Healthcare RIVERSIDE

34







# Process Challenges

- Storage Space
- The morgue had become a fulltime job for Public Safety – PTSD; FEAR of COVID and of the unknown
  - Mortuaries were not picking up
  - Crematoriums were not operating



Immediate Process Challenges

38

































# Real Life In The Midst of Death

2 Public Safety Officers responded to a room on a COVID unit to pick up a decedent as they had done so many times during the pandemic...

**PTSD** 

54





#### **Real Life In The Midst of Death**

... when they went to look at the tag of the decedent for log purposes, they suddenly realized the decedent was one of their own officers who had resigned a couple of weeks prior. They had not known that one of their own was a patient ... who had passed away ... one they had to bring into the morgue that they managed.

PTSD





55

## **Newly Hired Officers Quitting**

"I just can't handle all of the death"...

The officers who stay, are already working very long hours because of being short staffed ... and with each new officer quitting, they were