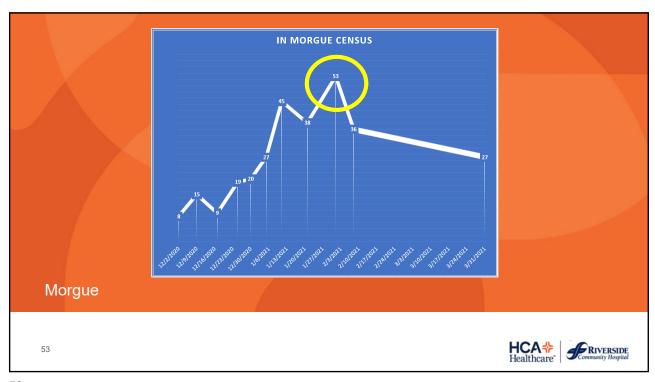

erde HCA\*
Healthcare RIVERSIDE Community Harming

















#### **Internal Morgue**

- 8 spaces available
- Public Safety manages the morgue
  - Decedent Pick Up and Check In
  - Decedent Release To Mortuaries



Healthcare

RIVERSIDE Community Hospital

32





#### **Internal Morgue Expansion**

- Old decommissioned cafeteria has 4 functional walk-ins
- Applied to CDPH for program flex for use of the 4 walk-ins
- Expanded capacity to accommodating 22 decedents on gurneys

HEALTH Healthcare RIVERSIDE

34







# Process Challenges

- Storage Space
- The morgue had become a fulltime job for Public Safety – PTSD; FEAR of COVID and of the unknown
  - Mortuaries were not picking up
  - Crematoriums were not operating



Immediate Process Challenges

38

































# Real Life In The Midst of Death

2 Public Safety Officers responded to a room on a COVID unit to pick up a decedent as they had done so many times during the pandemic...

**PTSD** 

54





#### **Real Life In The Midst of Death**

... when they went to look at the tag of the decedent for log purposes, they suddenly realized the decedent was one of their own officers who had resigned a couple of weeks prior. They had not known that one of their own was a patient ... who had passed away ... one they had to bring into the morgue that they managed.

PTSD





55

## **Newly Hired Officers Quitting**

"I just can't handle all of the death"...

The officers who stay, are already working very long hours because of being short staffed ... and with each new officer quitting, they were wonderin