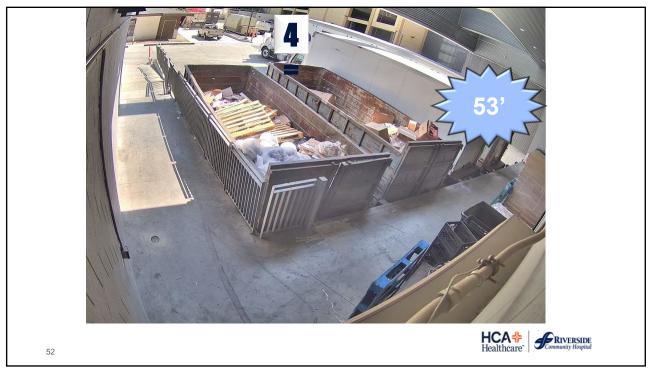

Verde HCA\*
Healthcare RIVERSIDE Community Harming

















#### **Internal Morgue**

- 8 spaces available
- Public Safety manages the morgue
  - Decedent Pick Up and Check In
  - Decedent Release To Mortuaries



Healthcare

RIVERSIDE Community Hospital

32





#### **Internal Morgue Expansion**

- Old decommissioned cafeteria has 4 functional walk-ins
- Applied to CDPH for program flex for use of the 4 walk-ins
- Expanded capacity to accommodating 22 decedents on gurneys

HEALTH Healthcare RIVERSIDE

34







# Process Challenges

- Storage Space
- The morgue had become a fulltime job for Public Safety – PTSD; FEAR of COVID and of the unknown
  - Mortuaries were not picking up
  - Crematoriums were not operating



Immediate Process Challenges

38

































# Real Life In The Midst of Death

2 Public Safety Officers responded to a room on a COVID unit to pick up a decedent as they had done so many times during the pandemic...

**PTSD** 

54





#### **Real Life In The Midst of Death**

... when they went to look at the tag of the decedent for log purposes, they suddenly realized the decedent was one of their own officers who had resigned a couple of weeks prior. They had not known that one of their own was a patient ... who had passed away ... one they had to bring into the morgue that they managed.

PTSD





55

## **Newly Hired Officers Quitting**

"I just can't handle all of the death"...

The officers who stay, are already working very long hours because of being short staffed ... and with each new officer quitting, they were wonder