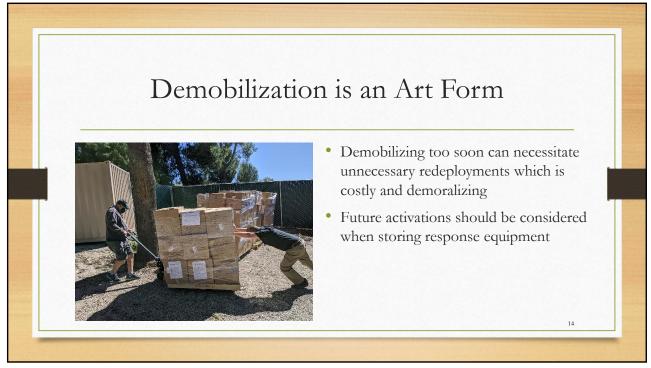

## What would you go back and tell yourself, before this all started?

• Fight for permanent, secure and private, decedent surge capability and real estate

# What would you go back and tell yourself, before this all started? (cont.)

• Practice with the nursing staff, the house supervisor team, transportation, and security, on how to manage and store the overflow decedent population

# What would you go back and tell yourself, before this all started? (cont.)

• Have externally accessible power outlets with needed power output capability.

# What would you go back and tell yourself, before this all started? (cont.)

• Build a daily decedent tracking and report out. Using this now, will mean you are prepared for tomorrow.

|                  | DECEDENT                | OVERFLOW  | LIST |     |      |        |  | Current Date:           | 9/7/2021          |          |
|------------------|-------------------------|-----------|------|-----|------|--------|--|-------------------------|-------------------|----------|
| Date of<br>Death | Name                    | Account # | Age  | Sex | Unit | Hldg 1 |  |                         | Days in<br>Morgue | Comments |
| 9/7/2021         | John Doe                | #######   | 55   | M   | ICU  | 1      |  | ######                  | 1                 |          |
| 6/1/2021         | Jane Doe                | #######   | 61   | F   | MS4  | 1      |  | ######                  | 0                 |          |
|                  |                         |           |      |     |      |        |  |                         |                   |          |
|                  | Holding 1 = Main Morgue | 2         |      |     |      |        |  | Deaths during shift     | 1                 |          |
|                  | Holding 2 = Hosp/Old C  | 0         |      |     |      |        |  | Bodies removed in shift | 0                 |          |
|                  | Holding 3 = External    | 0         |      |     |      |        |  | NO MORTUARY             | 0                 |          |
|                  | TOTAL                   | 2         |      |     |      |        |  | PA CASE                 | 0                 |          |
|                  |                         |           |      |     |      |        |  |                         |                   |          |
|                  |                         |           |      |     |      |        |  |                         |                   | 19       |