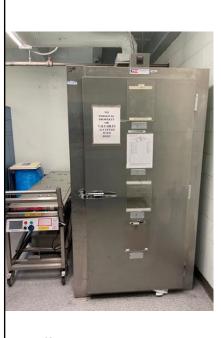

#### **Internal Morgue**

- 8 spaces available
- Public Safety manages the morgue
  - Decedent Pick Up and Check In
  - Decedent Release To Mortuaries

Healthcare

RIVERSIDE Community Hospital

32

#### **Internal Morgue Expansion**

- Old decommissioned cafeteria has 4 functional walk-ins
- Applied to CDPH for program flex for use of the 4 walk-ins
- Expanded capacity to accommodating 22 decedents on gurneys