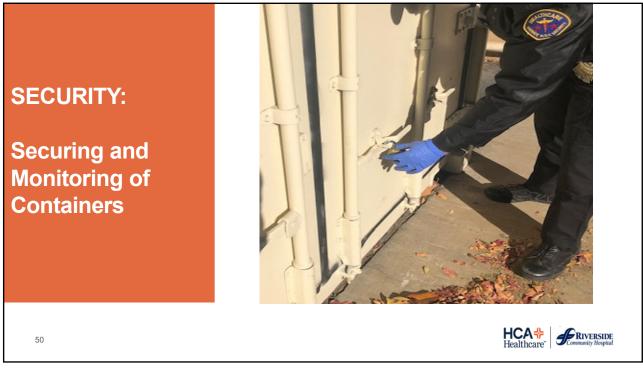

Palo Verde HCA\*
Healthcare RIVERSIDE Community Harming

















#### **Internal Morgue**

- 8 spaces available
- Public Safety manages the morgue
  - Decedent Pick Up and Check In
  - Decedent Release To Mortuaries



Healthcare

RIVERSIDE Community Hospital

32





#### **Internal Morgue Expansion**

- Old decommissioned cafeteria has 4 functional walk-ins
- Applied to CDPH for program flex for use of the 4 walk-ins
- Expanded capacity to accommodating 22 decedents on gurneys

HEALTH Healthcare RIVERSIDE

34







# Process Challenges

- Storage Space
- The morgue had become a fulltime job for Public Safety – PTSD; FEAR of COVID and of the unknown
  - Mortuaries were not picking up
  - Crematoriums were not operating



Immediate Process Challenges

38

































# Real Life In The Midst of Death

2 Public Safety Officers responded to a room on a COVID unit to pick up a decedent as they had done so many times during the pandemic...

**PTSD** 

54





#### **Real Life In The Midst of Death**

... when they went to look at the tag of the decedent for log purposes, they suddenly realized the decedent was one of their own officers who had resigned a couple of weeks prior. They had not known that one of their own was a patient ... who had passed away ... one they had to bring into the morgue that they managed.

PTSD





55

## **Newly Hired Officers Quitting**

"I just can't handle all of the death"...

The officers who stay, are already working very long hours because of being short staffed ... and with each new officer quitting, they were wo