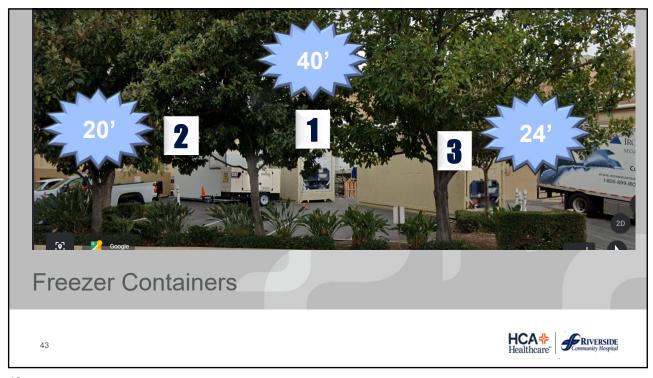

#### In Disaster Planning, Factor In Security of Alternate Morgue Sites

- A transient found a power switch that happened to be connected to the morgue containers and shut it off; fortunately, we had instituted rounds by our maintenance staff and it was discovered before it could have been a problem; this included temperature checks of all morgue holding areas
- We never considered after getting a 40' container that we would require 3 more which left us in a potentially compromised position with power issues and finding locations for storage – have a plan for this type of situation