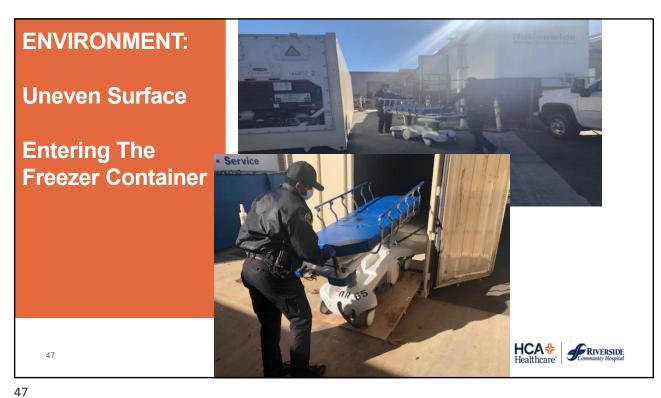

# Process Challenges

- Storage Space
- The morgue had become a fulltime job for Public Safety – PTSD; FEAR of COVID and of the unknown
  - Mortuaries were not picking up
  - Crematoriums were not operating