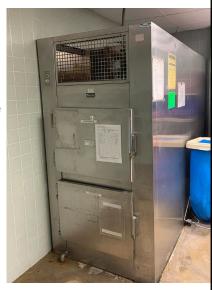

#### **Internal Morgue**

- 8 spaces available
- Public Safety manages the morgue
  - Decedent Pick Up and Check In
  - Decedent Release To Mortuaries

Healthcare

RIVERSIDE Community Hospital

32

#### **Internal Morgue Expansion**

- Old decommissioned cafeteria has 4 functional walk-ins
- Applied to CDPH for program flex for use of the 4 walk-ins
- Expanded capacity to accommodating 22 decedents on gurneys