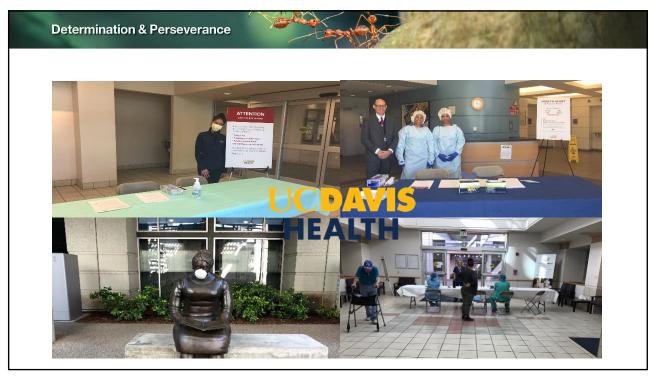

# Determination & Perseverance UC San Diego Health

# Orientations and Introductions

- Tell us about your health system.
- What was the first thought you had when you heard about this disease outbreak?
- What caused your site to activate its HCC? What were your initial plans focused on?