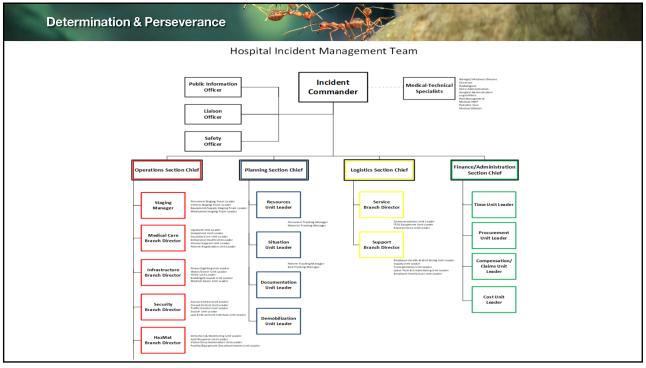

# **Hospital Incident Command System**

Scalable; can be adjusted depending on the situation

Fixed; binary on/off is not adaptable to different situations

5